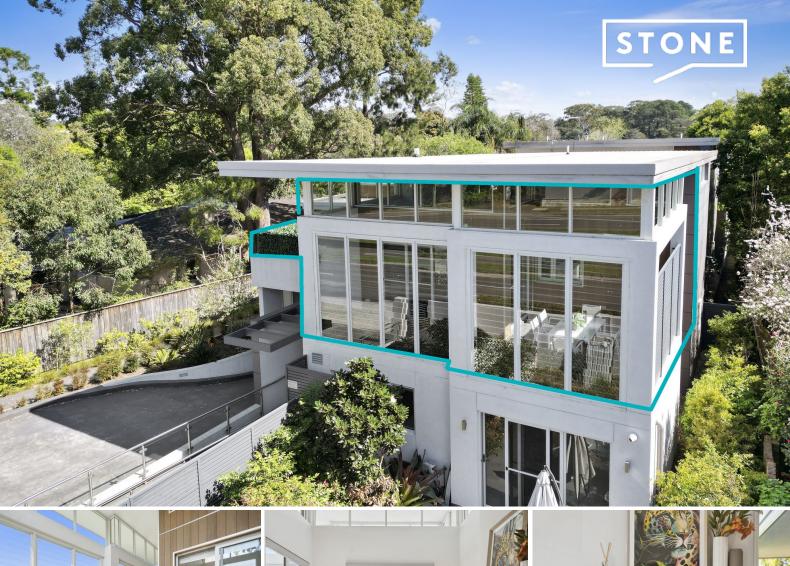

## Over 55's luxury entertainer is close to everything

Positioned in the ?Contempo' boutique block of just six apartments, and only five years old, this over 55's penthouse style apartment has no common walls and indulges with its abundant natural light, spacious proportions with spectacular sky-high ceilings and stunning high-end finishes. This is a lifestyle like no other where you can enjoy contemporary sophistication and lavish entertaining spaces underpinned by outstanding convenience with moments to transport, shopping, and the verdant fairways of Pymble Golf Course. Your luxury lifestyle awaits.

- Impressive from the moment you arrive with its light and inviting architecture
- Stunning indoor-outdoor comfort with wraparound wintergarden and a terrace
- Spacious with no common walls, soaring 4.2m ceilings, on-trend floorboards
- Open living and dining blends with outdoor entertaining, gas fireplace, study
- Miele appliances star in the stone kitchen with gas cooktop, oven, dishwasher
- Large bedrooms have built-in robes, master with ensuite and outdoor access
- Indulgent bathrooms enjoy stunning natural stone, heated floors + towel rails
- Enclosed internal laundry with dryer, ducted reverse air con, video intercom