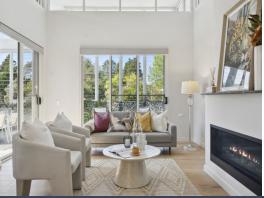

- Impressive from the moment you arrive with its light and inviting architecture
- Stunning indoor-outdoor comfort with wraparound wintergarden and a terrace
- Spacious with no common walls, soaring 4.2m ceilings, on-trend floorboards
- Open living and dining blends with outdoor entertaining, gas fireplace, study
- Miele appliances star in the stone kitchen with gas cooktop, oven, dishwasher
- Large bedrooms have built-in robes, master with ensuite and outdoor access
- Indulgent bathrooms enjoy stunning natural stone, heated floors + towel rails
- Enclosed internal laundry with dryer, ducted reverse air con, video intercom