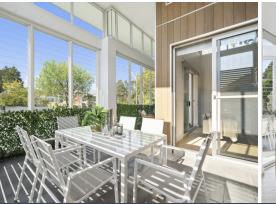

- Impressive from the moment you arrive with its light and inviting architecture
- Stunning indoor-outdoor comfort with wraparound wintergarden and a terrace
- Spacious with no common walls, soaring 4.2m ceilings, on-trend floorboards
- Open living and dining blends with outdoor entertaining, gas fireplace, study
- Miele appliances star in the stone kitchen with gas cooktop, oven, dishwasher
- Large bedrooms have built-in robes, master with ensuite and outdoor access
- Indulgent bathrooms enjoy stunning natural stone, heated floors + towel rails
- Enclosed internal laundry with dryer, ducted reverse air con, video intercom