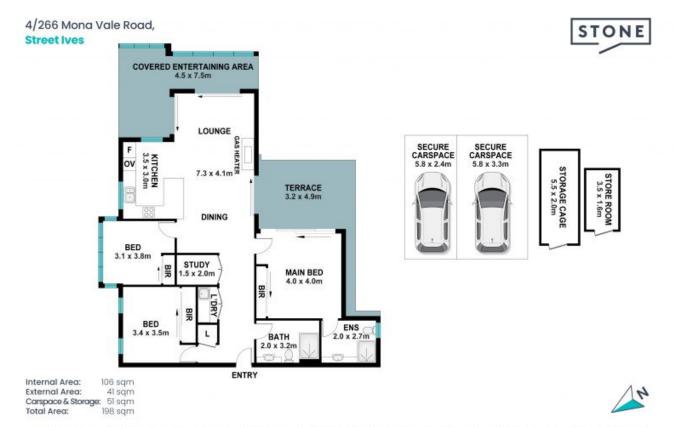

- Impressive from the moment you arrive with its light and inviting architecture
- Stunning indoor-outdoor comfort with wraparound wintergarden and a terrace
- Spacious with no common walls, soaring 4.2m ceilings, on-trend floorboards
- Open living and dining blends with outdoor entertaining, gas fireplace, study
- Miele appliances star in the stone kitchen with gas cooktop, oven, dishwasher
- Large bedrooms have built-in robes, master with ensuite and outdoor access
- Indulgent bathrooms enjoy stunning natural stone, heated floors + towel rails
- Enclosed internal laundry with dryer, ducted reverse air con, video intercom

**Inspect:** Saturday, 21st September 2024 10:00 - 10:30

**Auction:** 12/10/2024 03:00 pm

**Bobby Shi** 0404 823 911

**Joey Hoover** 0424 487 439

The site plan and floor plan are not to scale; measurements are indicative and in metres. Bushes and trees are placed for illustration purposes. Plans should not be relied on. Interested parties should make and rely on their own enquiries. All other information provided has been collected from reliable sources but cannot be guaranteed for accuracy.