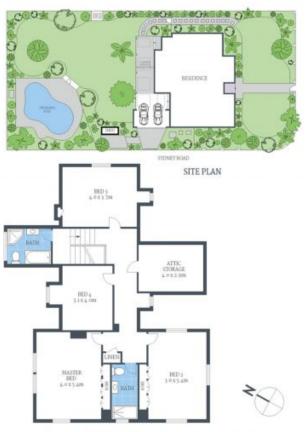

## 2 BRISBANE AVENUE EAST LINDFIELD

Scale shown in meters. All dimensions herein are approximate and gathered from sources believed to be reliable. Whilst every effort is made for the accuracy of our floor plans, interested parties should rely on their own enquiries.

FIRST FLOOR

Approx Internal 316Sqm Approx Total 385Sqm