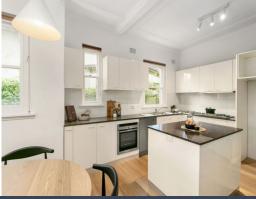

Outside, the private garden oasis and covered entertainer's terrace are perfect for family gatherings, while the saltwater pool adds a touch of resort-like luxury.

- Granite kitchen with gas cooktop, oven, dishwasher, and grill plate