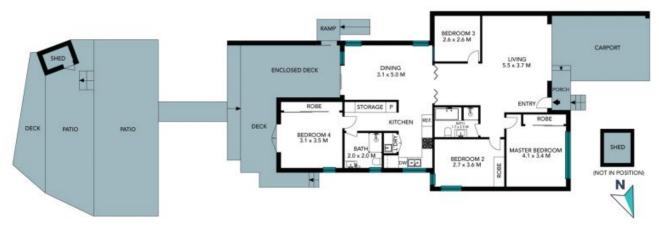

## 62 Mount Ettalong Road Umina Beach

Site Plan

The site plan and floor plan are not to scale; measurements are indicative and in metres. Bushes and trees are placed for illustration purposes. Plans should not be relied on interested parties should make and rely on their own enquiries. All other information provided has been collected from reliable sources but cannot be guaranteed for accuracy.

The floor plan is not to scale; measurements are indicative and in metres. All features included in this 3D plan are for inspiration purposes only.

This is not an exact replica of the property or the position of exterior elements. Plans should not be relied on. Interested parties should make and rely on their own enquiries.