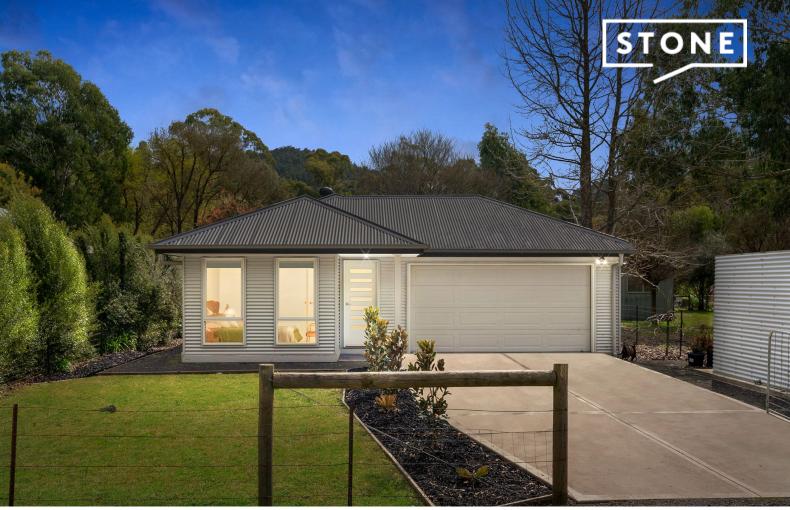

2619 Whittlesea Yea Road Flowerdale, VIC

3 🕮

2 🖽

## A Country Home with Room to Grow

Set on a generous 1,649m? (approx.) block, this beautifully designed home blends comfort and style with serene country living. With an open-plan layout, a modern kitchen, and extensive outdoor space, it's the perfect setting for relaxed family life. Located on a quiet service road, this property backs onto King Parrot Creek and a scenic reserve, offering a peaceful retreat in nature's embrace.

Features include:

- 3 bedrooms, including a master with walk-in robe and ensuite
- Contemporary kitchen with island bench, ample pantry storage, and double fridge space
- Open living and dining area featuring a wood heater and split system air conditioning
- Glass sliding doors leading to a spacious deck, ideal for outdoor entertaining
- Expansive backyard with mature trees and ample room for pets, gardening, or play
- Concrete driveway with additional outdoor entertaining area