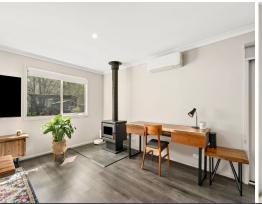

Features include:

- 3 bedrooms, including a master with walk-in robe and ensuite
- Contemporary kitchen with island bench, ample pantry storage, and double fridge space
- Open living and dining area featuring a wood heater and split system air conditioning
- Glass sliding doors leading to a spacious deck, ideal for outdoor entertaining
- Expansive backyard with mature trees and ample room for pets, gardening, or play
- Concrete driveway with additional outdoor entertaining area