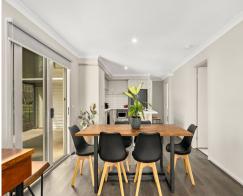

Features include:

- 3 bedrooms, including a master with walk-in robe and ensuite
- Contemporary kitchen with island bench, ample pantry storage, and double fridge space
- Open living and dining area featuring a wood heater and split system air conditioning
- Glass sliding doors leading to a spacious deck, ideal for outdoor entertaining
- Expansive backyard with mature trees and ample room for pets, gardening, or play
- Concrete driveway with additional outdoor entertaining area