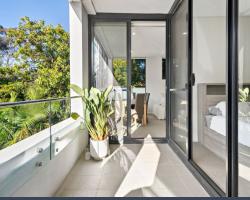

## Modern, Light-Filled Apartment in Convenient Location

Perfectly positioned near restaurants, cafes, IGA, and Heathcote station, this sun-drenched 2-bed, 2-bath apartment offers mod-cons and a desirable lifestyle. Boasting a spacious living/dining area with a serene leafy outlook, a designer kitchen with gas cooking, two car spaces, and a rooftop BBQ area with panoramic views, this apartment is designed for modern living.

- Bright, airy apartment with plenty of natural light throughout living spaces.
- Spacious living/dining area with a tranquil, leafy outlook for added relaxation.
- 2 bedrooms located away from living area, master with en-suite
- Designer kitchen with stone benchtops, gas cooking and Bosch appliances.
- Modern bathroom and ensuite, both with high-quality fixtures and finishes.
- Ducted reverse cycle air conditioning for comfort in every season.
- Two secure car spaces and a storage cage for added convenience.
- Rooftop BBQ area with panoramic bush views, ideal for entertaining.