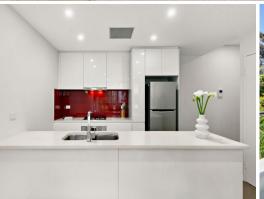

## Modern, Light-Filled Apartment in Convenient Location

Perfectly positioned near restaurants, cafes, IGA, and Heathcote station, this sun-drenched 2-bed, 2-bath apartment offers mod-cons and a desirable lifestyle. Boasting a spacious living/dining area with a serene leafy outlook, a designer kitchen with gas cooking, two car spaces, and a rooftop BBQ area with panoramic views, this apartment is designed for modern living.

- Bright, airy apartment with plenty of natural light throughout living spaces.
- Spacious living/dining area with a tranquil, leafy outlook for added relaxation.
- 2 bedrooms located away from living area, master with en-suite
- Designer kitchen with stone benchtops, gas cooking and Bosch appliances.
- Modern bathroom and ensuite, both with high-quality fixtures and finishes.
- Ducted reverse cycle air conditioning for comfort in every season.
- Two secure car spaces and a storage cage for added convenience.
- Rooftop BBQ area with panoramic bush views, ideal for entertaining.