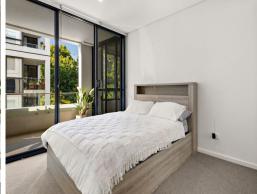

## Modern, Light-Filled Apartment in Convenient Location

Perfectly positioned near restaurants, cafes, IGA, and Heathcote station, this sun-drenched 2-bed, 2-bath apartment offers mod-cons and a desirable lifestyle. Boasting a spacious living/dining area with a serene leafy outlook, a designer kitchen with gas cooking, two car spaces, and a rooftop BBQ area with panoramic views, this apartment is designed for modern living.

- Bright, airy apartment with plenty of natural light throughout living spaces.
- Spacious living/dining area with a tranquil, leafy outlook for added relaxation.
- 2 bedrooms located away from living area, master with en-suite
- Designer kitchen with stone benchtops, gas cooking and Bosch appliances.
- Modern bathroom and ensuite, both with high-quality fixtures and finishes.
- Ducted reverse cycle air conditioning for comfort in every season.
- Two secure car spaces and a storage cage for added convenience.
- Rooftop BBQ area with panoramic bush views, ideal for entertaining.