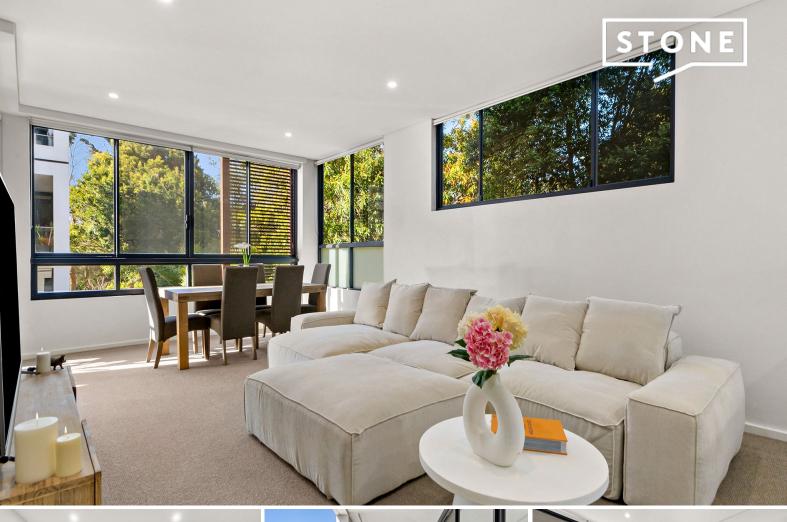

## Modern, Light-Filled Apartment in Convenient Location

Perfectly positioned near restaurants, cafes, IGA, and Heathcote station, this sun-drenched 2-bed, 2-bath apartment offers mod-cons and a desirable lifestyle. Boasting a spacious living/dining area with a serene leafy outlook, a designer kitchen with gas cooking, two car spaces, and a rooftop BBQ area with panoramic views, this apartment is designed for modern living.

- Bright, airy apartment with plenty of natural light throughout living spaces.
- Spacious living/dining area with a tranquil, leafy outlook for added relaxation.
- 2 bedrooms located away from living area, master with en-suite
- Designer kitchen with stone benchtops, gas cooking and Bosch appliances.
- Modern bathroom and ensuite, both with high-quality fixtures and finishes.
- Ducted reverse cycle air conditioning for comfort in every season.
- Two secure car spaces and a storage cage for added convenience.
- Rooftop BBQ area with panoramic bush views, ideal for entertaining.