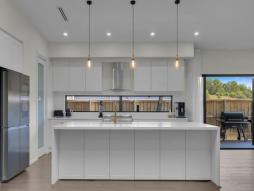

Four oversize beds, a media room, study nook, state of the art kitchen with Shaker cabinetry and outdoor entertaining space are just the start of this home.

The master suite, equipped with sitting area, his and her wardrobes, his and her sinks, and a double shower head, truly is a highlight of the home.