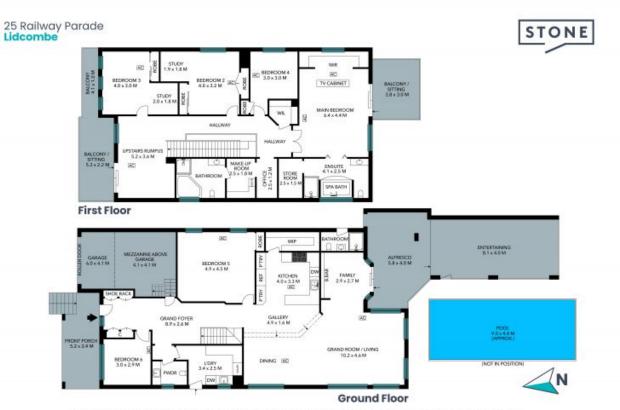

- Gourmet gas kitchen with stone benchtops, stainless steel appliances & a walk-in pantry  $\,$
- Sundrenched family living zones featuring options for formal/informal lounge and dining
- The incredibly generous master bedroom offers a walk-in wardrobe, massive ensuite with spa bath & extra storage + its own private balcony
- The large downstairs bedroom creates a private haven for guests/in-laws
- Additional four bedrooms with built-in wardrobes + optional home office

**Auction:** 28/09/2024 02:00 pm

Price: Auction - Bidders Guide: \$1,900,000

Ashton Beukers 0410 591 789

Brittany Beukers 0405 670 411

The floor plan is not to scale; measurements are indicative and in metres. All features included in this 3D plan are for inspiration purposes only.

This is not an exact replica of the property or the position of exterior elements. Plans should not be relied on, interested parties should make and rely on their own enquiries.

The floor plan is not to scale; measurements are indicative and in metres. Exterior elements are not in position. Plans should not be relied on.
Interested parties should make and rely on their own enquiries. All other information provided has been collected from reliable sources but cannot be guaranteed for accuracy.