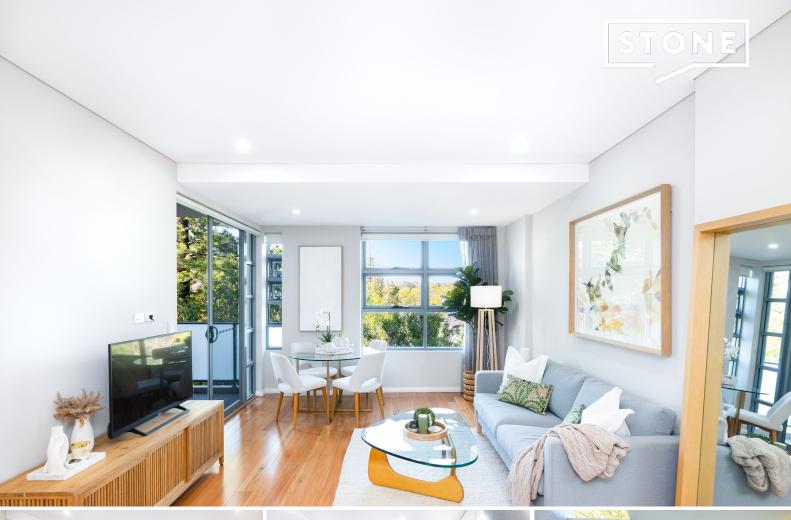

## East facing apartment with district views

Set within the boutique 'Janice' development in the heart of desirable east-side Lindfield this luxurious two-bedroom apartment embodies modern living and convenience at its finest. Ideal for investors or owner-occupiers this apartment is bathed in natural light with its elevated third floor position, and highly sought-after east-facing aspect. Ideally positioned only 450m to Lindfield Station, IGA, Harris Farm Markets, and an array of restaurants and cafes that Lindfield has to offer.

- Open plan modern kitchen, living and dining with large east-facing windows
- Expansive alfresco balcony equipped with gas bayonet perfect for entertaining with leafy district views
- Generous main bedroom with ensuite and built-in wardrobe
- Second bedroom with built-in wardrobe and balcony access
- Contemporary kitchen with stone benchtops, double sink, premium AEG appliances, gas stove, oven, and dishwasher; separate laundry with sink
- Daikin ducted air-conditioning throughout
- Secure basement parking, visitor parking, boutique block of only 40 units