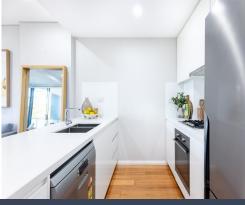

- Open plan modern kitchen, living and dining with large east-facing windows
- Expansive alfresco balcony equipped with gas bayonet perfect for entertaining with leafy district views
- Generous main bedroom with ensuite and built-in wardrobe
- Second bedroom with built-in wardrobe and balcony access
- Contemporary kitchen with stone benchtops, double sink, premium AEG appliances, gas stove, oven, and dishwasher; separate laundry with sink
- Daikin ducted air-conditioning throughout
- Secure basement parking, visitor parking, boutique block of only 40 units