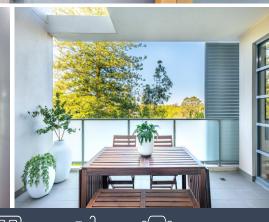

- Open plan modern kitchen, living and dining with large east-facing windows
- Expansive alfresco balcony equipped with gas bayonet perfect for entertaining with leafy district views
- Generous main bedroom with ensuite and built-in wardrobe
- Second bedroom with built-in wardrobe and balcony access
- Contemporary kitchen with stone benchtops, double sink, premium AEG appliances, gas stove, oven, and dishwasher; separate laundry with sink
- Daikin ducted air-conditioning throughout
- Secure basement parking, visitor parking, boutique block of only 40 units