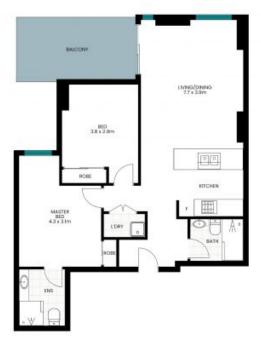

- Open plan modern kitchen, living and dining with large east-facing windows
- Expansive alfresco balcony equipped with gas bayonet perfect for entertaining with leafy district views
- Generous main bedroom with ensuite and built-in wardrobe
- Second bedroom with built-in wardrobe and balcony access
- Contemporary kitchen with stone benchtops, double sink, premium AEG appliances, gas stove, oven, and dishwasher; separate laundry with sink
- Daikin ducted air-conditioning throughout
- Secure basement parking, visitor parking, boutique block of only 40 units

**Inspect:** Saturday, 19th October 2024 11:15 - 11:45

**Auction:** 19/10/2024 12:30 pm

**Price:** Guide \$1,000,000

**Alex Liapis** 0430 401 311

Patrick Haddad

The site plan and floor plan are not to scale; measurements are indicative and in metres. Bushes and trees are placed for illustration purposes. Plans should not be relied on. Interested parties should make and rely on their own enquiries. All other information provided has been collected from reliable sources but cannot be guaranteed for accuracy.