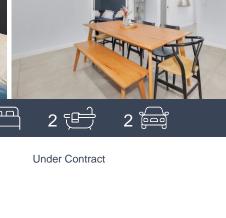

**Open Home Cancelled** 

222 Village Circuit Gregory Hills, NSW

stunning property, set on a generous 484sqm block with an impressive 16m frontage, offers the perfect blend of comfort and elegance. Featuring four spacious bedrooms and two beautifully appointed bathrooms, this residence is designed with modern living in mind. The master retreat is a true sanctuary, complete with a ceiling fan, a spacious layout, large walk in robe and a luxurious ensuite featuring a double vanity and an oversized walk-in shower with a ceiling-hung showerhead.

Welcome to 222 Village Circuit in the ever-popular suburb of Gregory Hills. This

The home's design is complemented by ducted air conditioning with four zones, solar panels, an alarm system, and electric blinds on the back windows. Inside, sheer curtains and square set finishes throughout add a touch of sophistication....