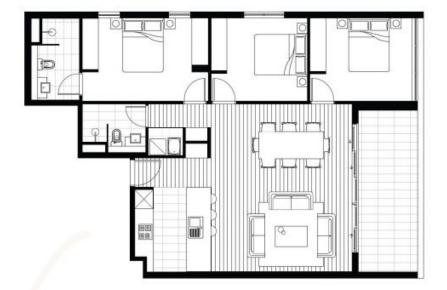

- Most 2-bedroom apartments come with a second car space
- Spacious living areas with timber flooring and led downlights
- Elegant kitchen with stone benches, miele appliances and ducted rangehood
- Ducted air conditioning system
- Designer bathroom with built-in toilet and internal laundry
- Replica marble tiles for bathroom walls and floor
- 10 min walk to Carlingford Station and future light rail
- Surrounded by the education, close to a variety of public and pre-schools

Studio from \$489,000

- 1 bed from \$640,000
- 2 bed from \$835,000

Price:

Start From \$489,000

Ivan Gunawan

0421 032 760

Please note this layout plan was produced prior to construction. The information is believed to be correct, but is not guaranteed. Changes may be made during construction and dimensions, areas, fittings, finishes and specification are subject to change without notice in accordance with the provisions of the contract for sale. The furnither and furnithings depicted are not included with any sale and purchasers must refer to their contract for sale of the finish of inclusions. The positions of power points, the contraction points and the like. Prospective purchasers must refer to the result of the finish of inclusions. The positions of power points, the contraction points and the like. Prospective purchasers must rely on their own enquiries. All graphics including tile layout and balastrades and the like are indicative only. Builtheads for services are set districted. The layout dark in the improved field in the