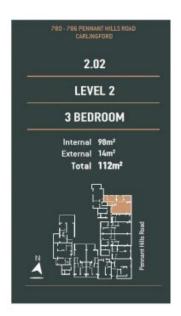

780-786 Pennant Hills Road Carlingford, NSW

Studio from \$489,000

- 1 bed from \$640,000
- 2 bed from \$835,000

Price:

Start From \$489,000

Ivan Gunawan

0421 032 760

Please note this layout plan was produced prior to construction. The information is believed to be correct, but is not guaranteed. Changes may be made during construction and dimensions, areas, fittings, finishes and specification are subject to change without notice in accordance with the provisions of the contract for sale. The furnither and furnithings depicted are not included with any sale and purchasers must refer to their contract for sale of the finish of inclusions. The positions of power points, the contraction points and the like. Prospective purchasers must refer to the result of the finish of inclusions. The positions of power points, the contraction points and the like. Prospective purchasers must rely on their own enquiries. All graphics including tile layout and balastrades and the like are indicative only. Builtheads for services are set districted. The layout dark in the improved field in the