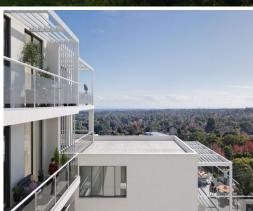

- Most 2-bedroom apartments come with a second car space
- Spacious living areas with timber flooring and led downlights
- Elegant kitchen with stone benches, miele appliances and ducted rangehood
- Ducted air conditioning system
- Designer bathroom with built-in toilet and internal laundry
- Replica marble tiles for bathroom walls and floor
- 10 min walk to Carlingford Station and future light rail
- Surrounded by the education, close to a variety of public and pre-schools