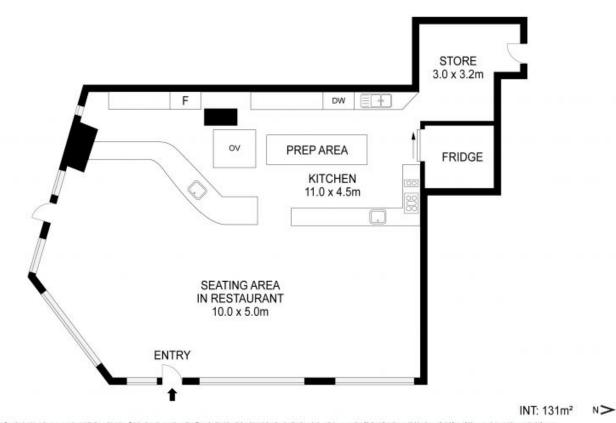

The restaurant is equipped with a full commercial kitchen, which adds significant value to the property.

Corner position enhances operational efficiency for the tenant and adds to the property's appeal. 155 m2 floor space in a stata building.

The body plan is not to scale, recessaring this amount of the control of the cont

17/207 Ocean View Road, Ettalong Beach

STONE