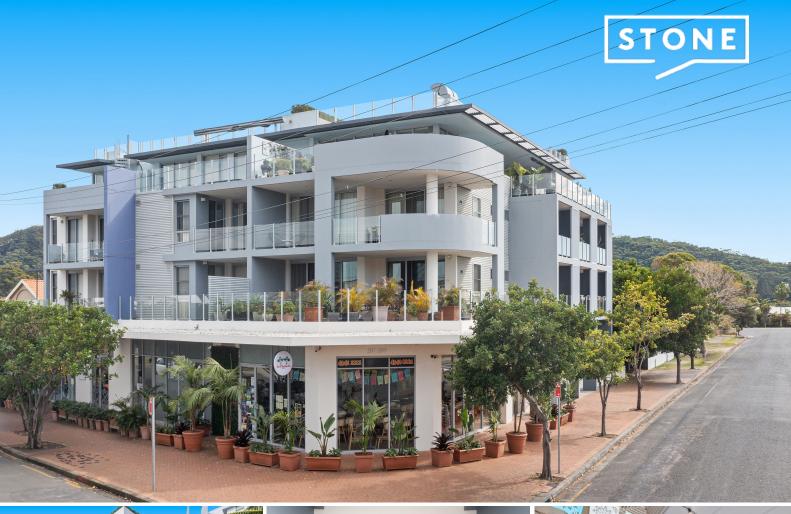

## 17/207 Ocean View Road Ettalong Beach, NSW

## Retail investment in Ettalong Beach

Discover an exceptional investment opportunity with a leased retail property to a thriving restaurant tenant.

In a bustling area, this retail shop not only benefits from high foot traffic but also enjoys a vibrant community atmosphere. The restaurant, well-established and popular among locals, ensures a steady income stream, making this property a smart choice for investors seeking a regular return.

The restaurant is equipped with a full commercial kitchen, which adds significant value to the property.

Corner position enhances operational efficiency for the tenant and adds to the property's appeal. 155 m2 floor space in a stata building.