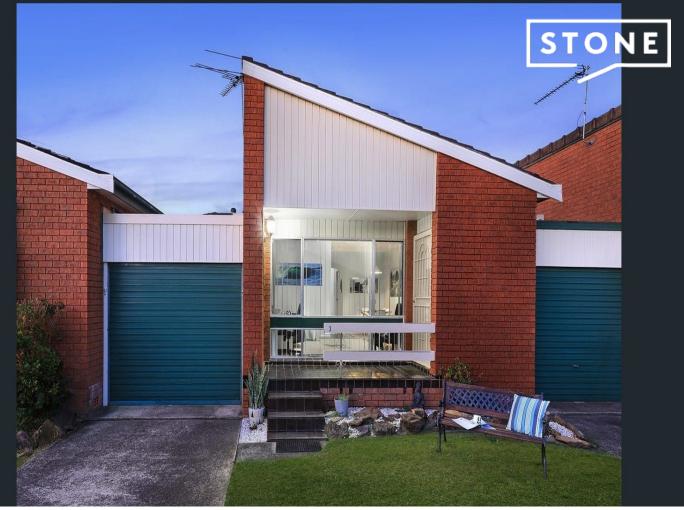

## Two bedroom stylish Villa!

This stylish villa will put you a stroll from Rockdale Station and all amenities. A pleasant courtyard offers great privacy and low maintenance. Set within a small complex in a peaceful street, this is a wonderful home, all within easy reach of local beaches and dining.

- Two spacious bedrooms with built in wardrobes
- Generous open plan living and dining with reverse cycle a/c
- Bright and modern kitchen, chic black accents, dishwasher Polished hardwood

timber floors

- Luxury near new bathroom
- Generous wraparound terraces perfect for alfresco entertaining
- Garage utilised as a living/study
- Off street parking,
- Stroll to Seaforth Park and bus services

 Price:
 \$800