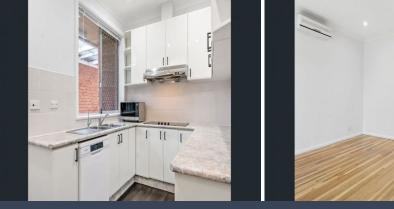

- Two spacious bedrooms with built in wardrobes
- Generous open plan living and dining with reverse cycle a/c
- Bright and modern kitchen, chic black accents, dishwasher Polished hardwood

timber floors