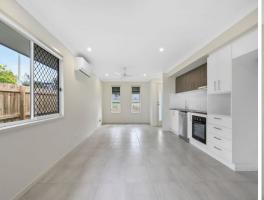

Key Features:

Comfortable Bedroom: This includes a well-sized bedroom with ceiling fans and ample natural light, creating a cozy and inviting space for rest and relaxation.

Modern Bathroom: Enjoy the convenience of a stylish bathroom fitted with quality fixtures and a sleek design, making your daily routine a breeze.