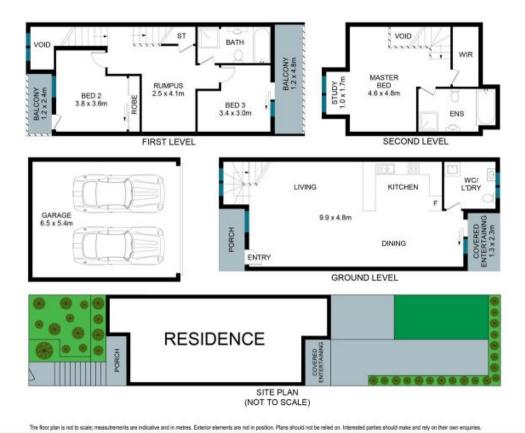

## Full Brick Townhouse with Epping West Public School Catchment

Nestled in the heart of Epping, this stunning triple-level townhouse offers the epitome of modern living in a highly coveted location. Designed to elevate your lifestyle, this exceptional home is within the prestigious school zones of Epping West Public School, Cheltenham Girls, and Carlingford High School, ensuring top-tier education for your children.

- Expansive open-plan design with a generous dining and living area
- Functional kitchen with gas cooking
- 3 spacious bedrooms, 2 with balconies
- 2 separate bathrooms and an additional WC located on the ground floor  $\,$
- Master bedroom with walk-in robe and ensuite featuring a relaxing spa bath
- Convenient internal laundry
- Additional living area on the first level
- Fully fenced private courtyard