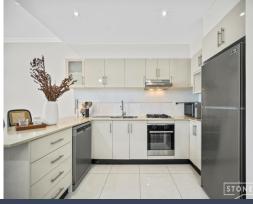

- Expansive open-plan design with a generous dining and living area
- Functional kitchen with gas cooking
- 3 spacious bedrooms, 2 with balconies
- 2 separate bathrooms and an additional WC located on the ground floor  $\,$
- Master bedroom with walk-in robe and ensuite featuring a relaxing spa bath
- Convenient internal laundry
- Additional living area on the first level
- Fully fenced private courtyard