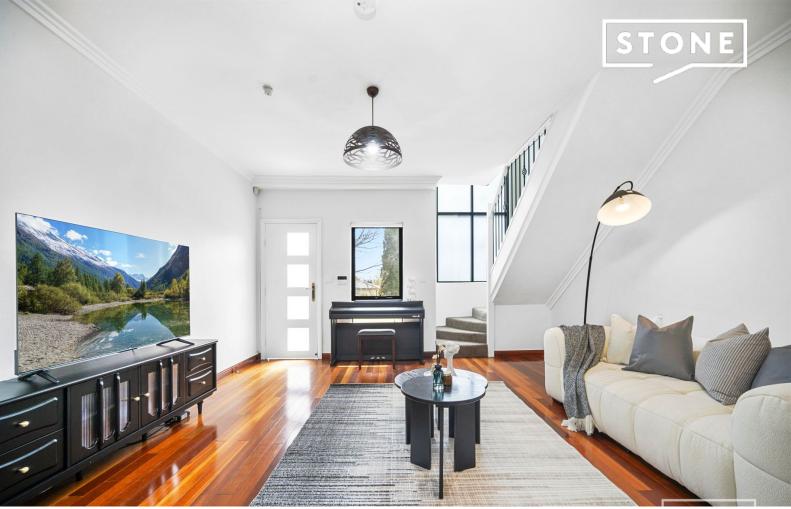

## Full Brick Townhouse with Epping West Public School Catchment

Nestled in the heart of Epping, this stunning triple-level townhouse offers the epitome of modern living in a highly coveted location. Designed to elevate your lifestyle, this exceptional home is within the prestigious school zones of Epping West Public School, Cheltenham Girls, and Carlingford High School, ensuring top-tier education for your children.

- Expansive open-plan design with a generous dining and living area
- Functional kitchen with gas cooking
- 3 spacious bedrooms, 2 with balconies
- 2 separate bathrooms and an additional WC located on the ground floor  $\,$
- Master bedroom with walk-in robe and ensuite featuring a relaxing spa bath
- Convenient internal laundry
- Additional living area on the first level
- Fully fenced private courtyard