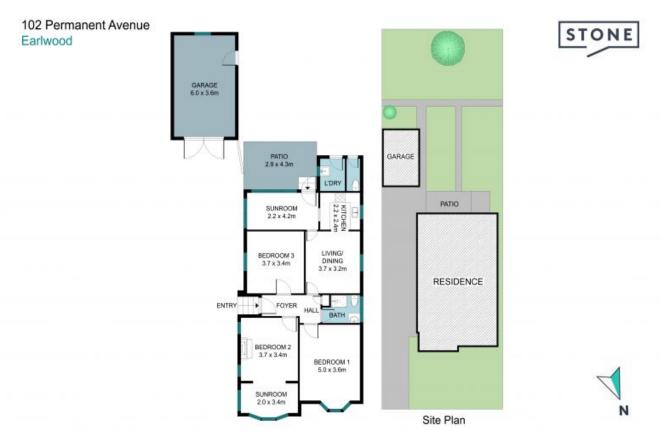

102 Permanent Avenue Earlwood, NSW

The site plan and floor plan are not to scale; measurements are indicative and in metres. Bushes and trees are placed for illustration purposes. Plans should not be relied on Interested parties should make and rely on their own enquiries. All other information provided has been collected from reliable sources but cannot be guaranteed for accuracy.