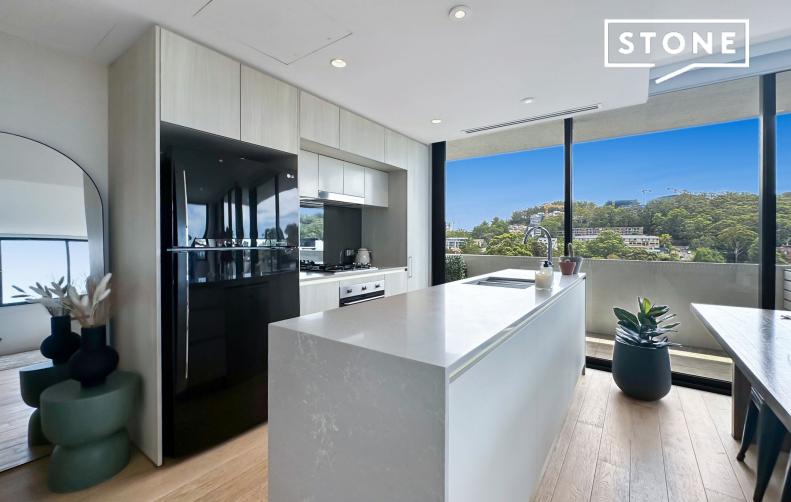

## Sunny apartment with water views

Ideally located in the prestigious suburb of Point Frederick is this luxurious apartment with water views. Facing north and elevated this property is ideal for commuting, working from home and enjoying the lifestyle of walking to cafes, restaurants and the waterfront.

- High quality designer finishes
- Timber flooring in the open plan living/dining area
- Floor-to-ceiling glass
- Covered balcony
- Kitchen has gas cooktop and stone benchtops
- Two spacious bedrooms, including a master with ensuite
- Ducted air conditioning, built-in wardrobes in both bedrooms
- Secure lift access and basement carpark
- Minutes from Gosford shopping precinct and Gosford Station
- Pets considered on application