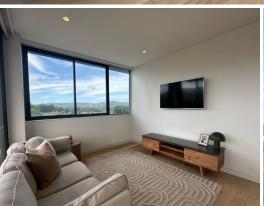

## Sunny apartment with water views

Ideally located in the prestigious suburb of Point Frederick is this luxurious apartment with water views. Facing north and elevated this property is ideal for commuting, working from home and enjoying the lifestyle of walking to cafes, restaurants and the waterfront.

- High quality designer finishes
- Timber flooring in the open plan living/dining area
- Floor-to-ceiling glass
- Covered balcony
- Kitchen has gas cooktop and stone benchtops
- Two spacious bedrooms, including a master with ensuite
- Ducted air conditioning, built-in wardrobes in both bedrooms
- Secure lift access and basement carpark
- Minutes from Gosford shopping precinct and Gosford Station
- Pets considered on application