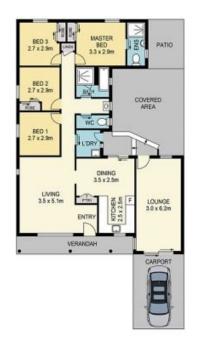

## Open home cancelled.

As Good As New

Nestled in a premium cul de sac surrounded by beautiful homes on a comfortable 633 square metre parcel of land sits this impressive 4 bedroom 2 bathroom family home.

Fully renovated inside and out the list of improvements is impressive and means the lucky new owners have nothing left to do except move in and enjoy.

There is a brand-new kitchen and a brand-new bathroom and a brand new ensuite all with craftsman-like finishes from quality local trades.

The Laundry has been finished to match the bathrooms and there are two light filled living areas which are a must for the growing family.

Located only a short walk to schools, shops and sporting fields and only a short drive to Marsden park shopping and the M2 and M7 for transit, this home has to be seen to be believ...