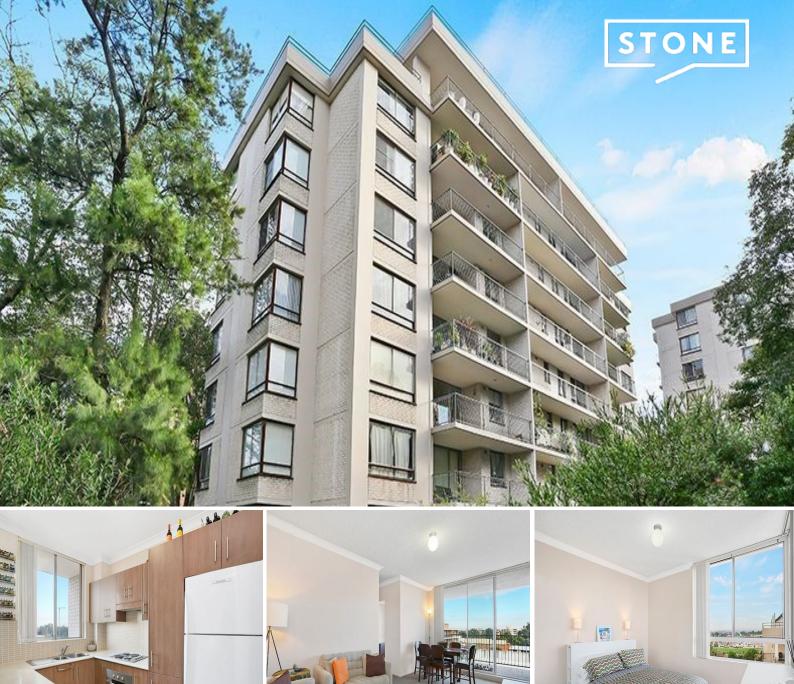

46/64-66 Great Western Highway Parramatta, NSW

## Experience Ultimate Convenience and Modern Living at 46/64-66 Great Western Highway, Parramatta

Discover the perfect blend of convenience and modern living at 46/64-66 Great Western Highway, Parramatta, NSW, 2150. This prime location offers easy access to public transport, with Parramatta train station and multiple bus routes just a short walk away, ensuring seamless connectivity to Sydney and beyond. Ideal for students and professionals alike, the property is in close proximity to Western Sydney University and several reputable schools, making daily commutes a breeze.

- Spacious and modern apartment with open-plan living
- Secure building with intercom and lift access
- Private balcony with stunning views

**Price:** \$550.00 pw **Available Date:** 06/09/2024

**Jan Onus** 02 9630 8899