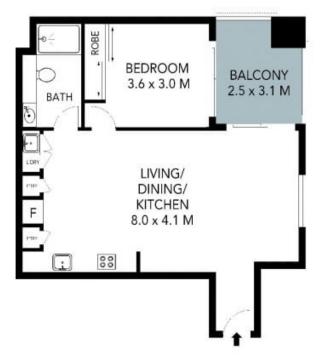

## 4.309/18 Hannah Street, Beecroft

The site plan and floor plan are not to scale; measurements are indicative and in metres. Bushes and trees are placed for illustration purposes. Plans should not be relied on. Interested parties should make and rely on their own enquiries. All other information provided has been collected from reliable sources but cannot be guaranteed for accuracy.