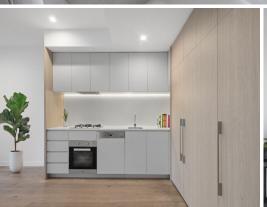

- Spacious open plan design featuring natural oak floorboards.
- Ultra-modern kitchen with premium Miele appliances.
- Ducted air-conditioning, security entrance and security basement parking.
- Carpeted spacious bedroom with built in wardrobe .
- Sleek contemporary interiors with intercoms and security systems.
- Shops, cafes and dining directly below apartment complex and 100 meter walk to Beecroft Train Station and local bus stops.
- In sought-after school catchment of Beecroft Public School (300m), Cheltenham Girl's High School (1.5km) and Carlingford High School (3.3km).