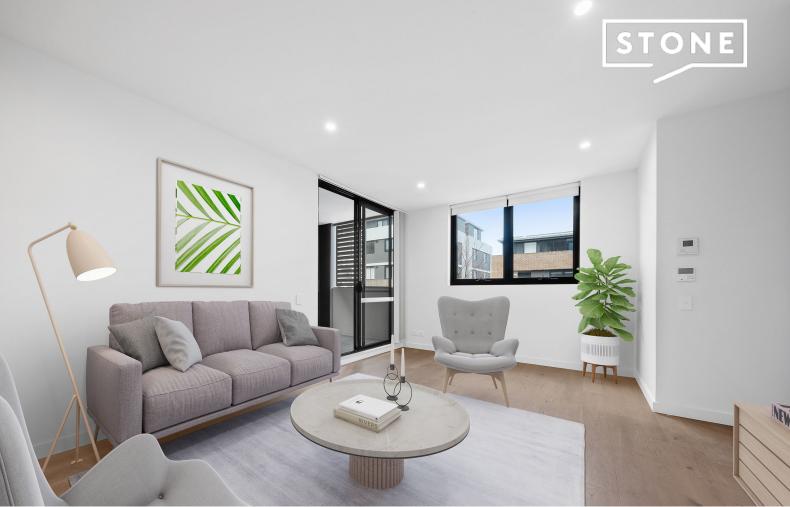

## Luxury Apartment in Beecroft Place Complex

Enjoy all the luxury and lifestyle benefits of the spectacular 'Beecroft Place' complex. This residence brings plenty of natural lighting and views the peaceful Beecroft place courtyard, ideally suited to those seeking a quality low maintenance home in a convenient location.

- Spacious open plan design featuring natural oak floorboards.
- Ultra-modern kitchen with premium Miele appliances.
- Ducted air-conditioning, security entrance and security basement parking.
- Carpeted spacious bedroom with built in wardrobe .
- Sleek contemporary interiors with intercoms and security systems.
- Shops, cafes and dining directly below apartment complex and 100 meter walk to Beecroft Train Station and local bus stops.
- In sought-after school catchment of Beecroft Public School (300m), Cheltenham Girl's High School (1.5km) and Carlingford High School (3.3km).