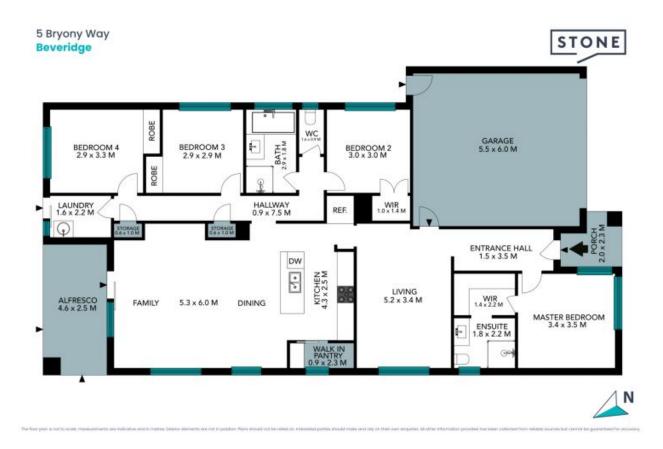

Features:

- 4 bedrooms with BIR (main with WIR + ensuite)
- Large kitchen with breakfast bar and 900mm stainless steel appliances including dishwasher
- Main bathroom with bath
- Floorboards throughout the entire home
- Low maintenance front and back yards with side gate access
- Double garage with internal access

## Jessica Conte-Singh 0400 134 550

**Caitlin Groat** 0455 332 296

The floor plan is not to scale; measurements are indicative and in metres. All features included in this 3D plan are for inspiration purposes only. This is not an exact replica of the property or the position of exterior elements. Plans should not be relied on. Interested parties should make and rely on their own enquiries.