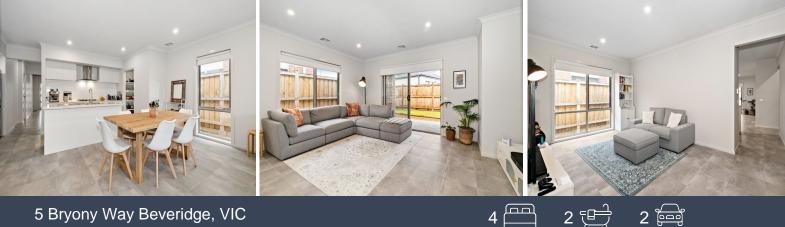

## 5 Bryony Way Beveridge, VIC

Features:

- 4 bedrooms with BIR (main with WIR + ensuite)
- Large kitchen with breakfast bar and 900mm stainless steel appliances including dishwasher
- Main bathroom with bath
- Floorboards throughout the entire home
- Low maintenance front and back yards with side gate access
- Double garage with internal access