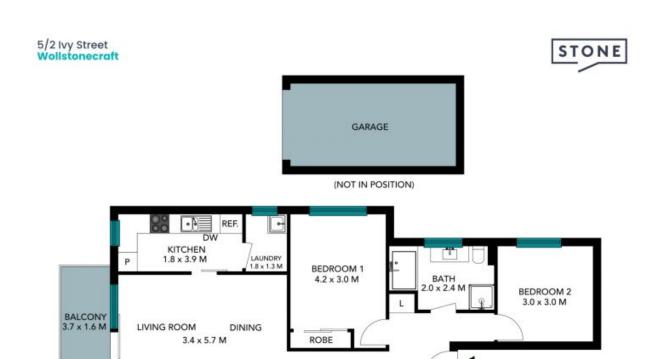

## Features:

- A remarkably wide and spacious living/dining room takes in stunning views
- Easy flow to a covered balcony with breathtaking views to the mountains  $% \left( 1\right) =\left( 1\right) \left( 1\right) +\left( 1\right) \left( 1\right) \left( 1\right) +\left( 1\right) \left( 1\right$
- Gaze from Anzac Bridge to sunsets over the western harbour and cityscapes
- Granite kitchen with ceramic cooktop and dishwasher captures the views
- Spacious bedrooms with sunny northwest aspects, the main has built-ins
- Tidy bathroom with a shower and tub plus a separate internal laundry
- Boutique building of 12 set amid beautifully landscaped tropical gardens

The floor plan is not to scale; measurements are indicative and in metres. All features included in this 3D plan are for inspiration purposes only.

This is not an exact replica of the property or the position of exterior elements. Plans should not be relied on. Interested parties should make and rely on their own enquiries.