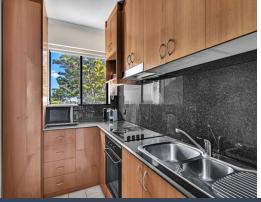

## Features:

- A remarkably wide and spacious living/dining room takes in stunning views
- Easy flow to a covered balcony with breathtaking views to the mountains  $% \left( 1\right) =\left( 1\right) \left( 1\right) +\left( 1\right) \left( 1\right) \left( 1\right) +\left( 1\right) \left( 1\right$
- Gaze from Anzac Bridge to sunsets over the western harbour and cityscapes
- Granite kitchen with ceramic cooktop and dishwasher captures the views
- Spacious bedrooms with sunny northwest aspects, the main has built-ins
- Tidy bathroom with a shower and tub plus a separate internal laundry
- Boutique building of 12 set amid beautifully landscaped tropical gardens