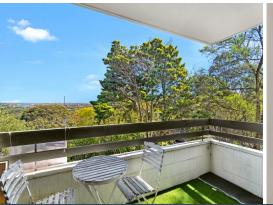

## Features:

- A remarkably wide and spacious living/dining room takes in stunning views
- Easy flow to a covered balcony with breathtaking views to the mountains  $% \left( 1\right) =\left( 1\right) \left( 1\right) +\left( 1\right) \left( 1\right) \left( 1\right) +\left( 1\right) \left( 1\right$
- Gaze from Anzac Bridge to sunsets over the western harbour and cityscapes
- Granite kitchen with ceramic cooktop and dishwasher captures the views
- Spacious bedrooms with sunny northwest aspects, the main has built-ins
- Tidy bathroom with a shower and tub plus a separate internal laundry
- Boutique building of 12 set amid beautifully landscaped tropical gardens