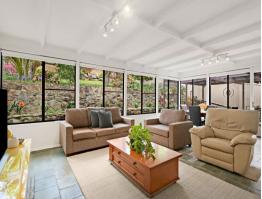

- Light and spacious open plan living and dining with split system air-con
- Second living at the front with beautiful natural light and front yard views
- Three good size bedrooms, two with built-in robes, one with a ceiling fan
- Good size kitchen with electric appliances, dishwasher and lots of storage
- Stylishly renovated main bathroom with separate toilet, renovated laundry
- Large undercover alfresco entertaining leading off the main living and dining
- Beautifully landscaped spacious tiered backyard, single garage with storage
- Unbeatable location close to sporting fields, shops, schools and transport