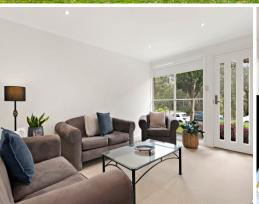

- Light and spacious open plan living and dining with split system air-con
- Second living at the front with beautiful natural light and front yard views
- Three good size bedrooms, two with built-in robes, one with a ceiling fan
- Good size kitchen with electric appliances, dishwasher and lots of storage
- Stylishly renovated main bathroom with separate toilet, renovated laundry
- Large undercover alfresco entertaining leading off the main living and dining
- Beautifully landscaped spacious tiered backyard, single garage with storage
- Unbeatable location close to sporting fields, shops, schools and transport