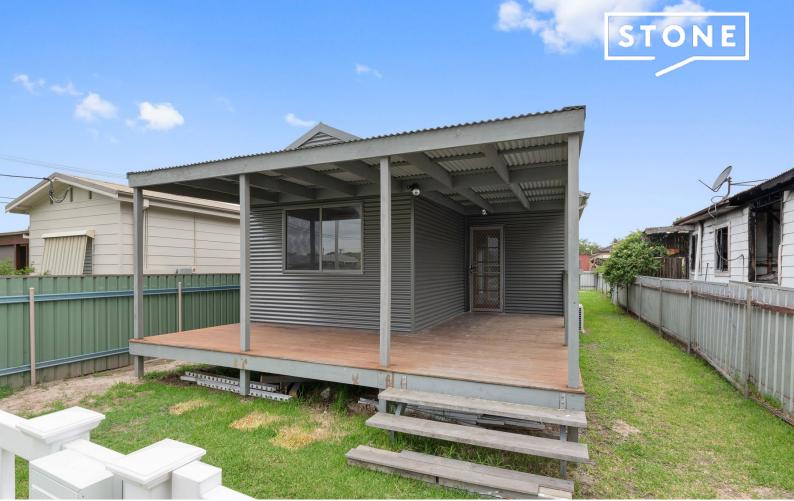

## Low maintenance, spacious living, quiet cul-de-sac

Step inside this renovated home to discover four bedrooms, a modern bathroom, and decks on both sides to enjoy the sun all day long. This low-maintenance home is perfect for growing families, offering peace and privacy, with Brush Creek nearby. Just 1km from Edgeworth Town Square, schools, and quick access to the M1 and Hunter Expressway, convenience and comfort are wrapped up in one great package.

- Renovated home on low maintenance 328.8sqm block, peaceful cul-de-sac
- Lounge room with new a/c, timber floors and ceiling fan
- Contemporary bathroom with back to wall bath and frameless glass shower
- Electric-equipped kitchen with updated splashback and new dishwasher
- Easy up-keep backyard with 3m x 3.1m shed/garage
- -1km Edgeworth Public school, 1800m Glendale High, TAFE & Holy Cross Primary
- Aldi 350m, Stockland Glendale 2km, Cameron Park Plaza ? 3.5km