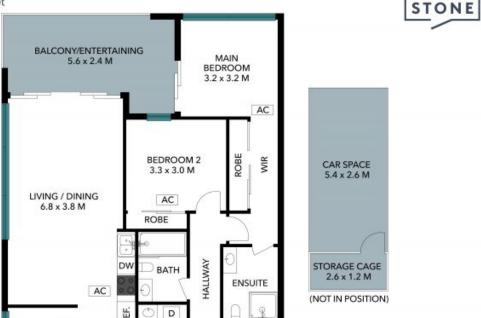

The floor plan is not to scale; measurements are indicative and in metres. Exterior elements are not in position. Plans should not be relied on.
Interested parties should make and rely on their own enquiries. All other information provided has been collected from reliable sources but cannot be guaranteed for accuracy.

L'DRY

HALLWAY

OFFICE 2.2 x 1.8 M