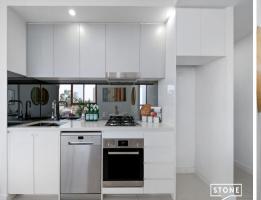

## Property features:

- Master bedroom with modern ensuite, oversized built in robe, plus access to balcony
- Sleek kitchen with dishwasher, gas cooking and 40mm stone benchtop
- Lift access in a secure, well maintained block
- Large balcony with access from living area and main bedroom
- Secure car space and storage cage
- Internal laundry with dryer
- Ducted Air-conditioning