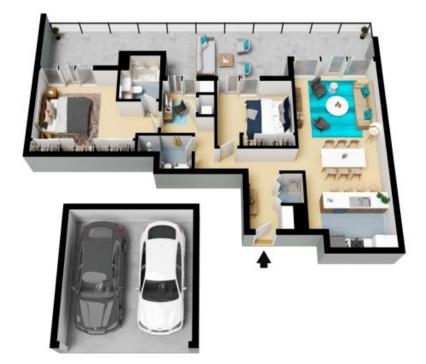

## 601/6 Duntroon Avenue St Leonards

The floor plan is not to scale; measurements are indicative and in metres. All features included in this 3D plan are for inspiration purposes only.

This is not an exact replica of the property or the position of exterior elements. Plans should not be relied on. Interested parties should make and rely on their own enquiries.