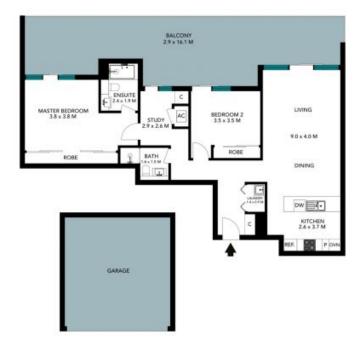

## 601/6 Duntroon Avenue St Leonards

The floor plan is not to scale; measurements are indicative and in metres. All features included in this 3D plan are for inspiration purposes only.

This is not an exact replica of the property or the position of exterior elements. Plans should not be relied on. Interested parties should make and rely on their own enquiries.