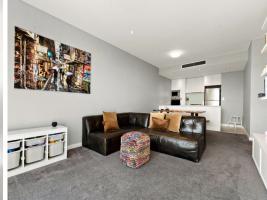

## Features:

- Enchanting views across the adjacent leafy parkland and cameos of the mountains
- Wide sweeping living and dining area with sublime floor-to-ceiling treetop views
- Easy flow to an enormous covered entertainers' terrace overlooking the park
- Sleek open plan stone and gas kitchen with wall/microwave ovens and dishwasher  $\,$
- Spacious bedrooms with mirrored built-ins and leafy outlooks open to the terrace
- Main bedroom with ensuite, separate home office with storage opens to the terrace
- Ultra-modern bathrooms, int laundry, high ceilings, ducted a/c, video intercom