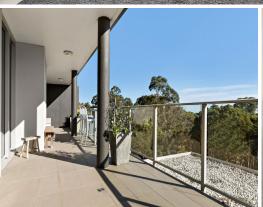

## Features:

- Enchanting views across the adjacent leafy parkland and cameos of the mountains
- Wide sweeping living and dining area with sublime floor-to-ceiling treetop views
- Easy flow to an enormous covered entertainers' terrace overlooking the park
- Sleek open plan stone and gas kitchen with wall/microwave ovens and dishwasher  $\,$
- Spacious bedrooms with mirrored built-ins and leafy outlooks open to the terrace
- Main bedroom with ensuite, separate home office with storage opens to the terrace
- Ultra-modern bathrooms, int laundry, high ceilings, ducted a/c, video intercom