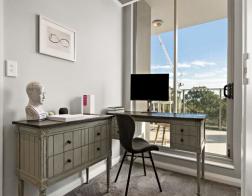

## Contemporary chic in a central park-side setting

INSPECT WEDNESDAY 11:45 - 12:15PM & SATURDAY 1:00 - 1:30PM Innovate contemporary design, premium appointments and an enormous terrace with leafy district vistas unite in this exceptionally spacious security apartment to provide a tranquil urban oasis within a heartbeat of shopping and rail. Placed on the sixth floor of the ultra-modern 'Pavilions on the Park' with secure lift access and a dedicated home office, it is peacefully nestled opposite Newlands Park within a short stroll St Leonards shopping and rail as well as the Crows Nest metro and dining mecca.

## Features:

- Enchanting views across the adjacent leafy parkland and cameos of the mountains
- Wide sweeping living and dining area with sublime floor-to-ceiling treetop views
- Easy flow to an enormous covered entertainers' terrace overlooking the park
- Sleek open plan stone and gas kitchen with wall/microwave ovens and dishwasher  $\,$
- Spacious bedrooms with mirrored built-ins and leafy outlooks open to the terrace
- Main bedroom with ensuite, separate home office with storage opens to the terrace
- Ultra-modern bathrooms, int laundry, high ceilings, ducted a/c, video intercom