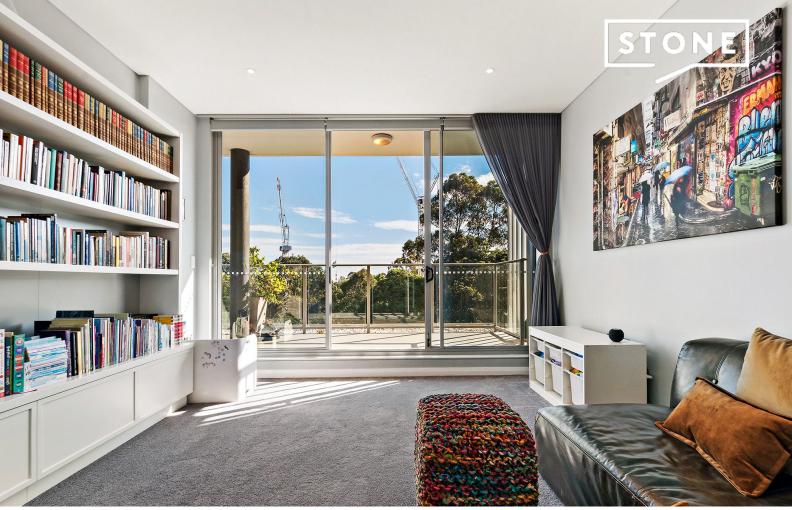

## Contemporary chic in a central park-side setting

INSPECT WEDNESDAY 11:45 - 12:15PM & SATURDAY 1:00 - 1:30PM Innovate contemporary design, premium appointments and an enormous terrace with leafy district vistas unite in this exceptionally spacious security apartment to provide a tranquil urban oasis within a heartbeat of shopping and rail. Placed on the sixth floor of the ultra-modern 'Pavilions on the Park' with secure lift access and a dedicated home office, it is peacefully nestled opposite Newlands Park within a short stroll St Leonards shopping and rail as well as the Crows Nest metro and dining mecca.

## Features:

- Enchanting views across the adjacent leafy parkland and cameos of the mountains
- Wide sweeping living and dining area with sublime floor-to-ceiling treetop views
- Easy flow to an enormous covered entertainers' terrace overlooking the park
- Sleek open plan stone and gas kitchen with wall/microwave ovens and dishwasher  $\,$
- Spacious bedrooms with mirrored built-ins and leafy outlooks open to the terrace
- Main bedroom with ensuite, separate home office with storage opens to the terrace
- Ultra-modern bathrooms, int laundry, high ceilings, ducted a/c, video intercom