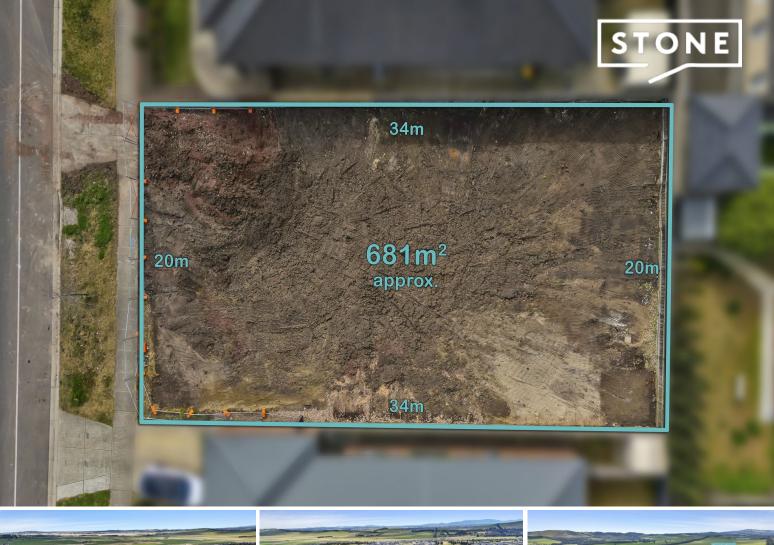

Featuring:-

- Cleared block ready to build STCA
- 20m wide frontage x 34m depth
- 600m to Club Mandalay ...

| Inspect: | Saturday, 21st September 2024 1:30 - 2:00 |
|----------|-------------------------------------------|
| Price:   | \$455,000 - \$495,000                     |
|          |                                           |
|          |                                           |
| •        |                                           |