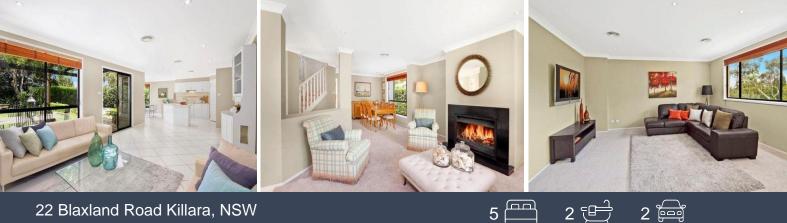

## 22 Blaxland Road Killara, NSW

Features include:

- Multiple formal and informal living areas, one has fireplace
- Child-friendly exterior and magnificent easy care gardens
- Level lawns, solar heated pool, Tuscan style courtyard
- Deluxe kitchen fitted with quality Smeg/Bosch appliances
- King sized master boasts walk-in robe and a full ensuite
- Ducted air conditioning, alarm security, rainwater tanks
- Double garage with internal access, good street frontage