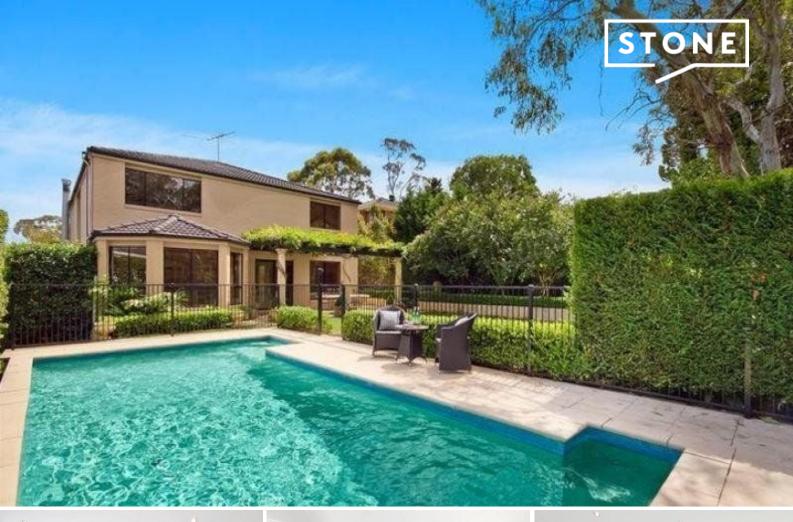

## Family appeal with an enviable alfresco lifestyle

Showcasing a remarkable sense of space and a seamless indoor/outdoor connection; this delightful family home is sure to surpass all expectation. The residence is positioned within a wonderfully secure, family oriented community.

Features include:

- Multiple formal and informal living areas, one has fireplace
- Child-friendly exterior and magnificent easy care gardens
- Level lawns, solar heated pool, Tuscan style courtyard
- Deluxe kitchen fitted with quality Smeg/Bosch appliances
- King sized master boasts walk-in robe and a full ensuite
- Ducted air conditioning, alarm security, rainwater tanks
- Double garage with internal access, good street frontage

- Parkside locale offers easy access to transport links, in the catchment for Beaumont Road Public and Killara High.

Disclaimer: Stone Real Estate believes that this information is correct but does not warrant or guarantee the accuracy of the information. Certain information has been obtained from external sources and has not been independently verified. You should make your own enqui...