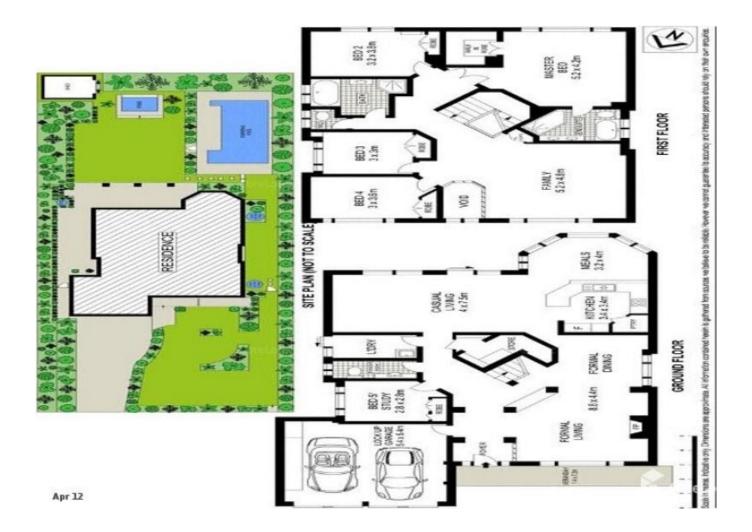

Features include:

- Multiple formal and informal living areas, one has fireplace
- Child-friendly exterior and magnificent easy care gardens
- Level lawns, solar heated pool, Tuscan style courtyard
- Deluxe kitchen fitted with quality Smeg/Bosch appliances
- King sized master boasts walk-in robe and a full ensuite
- Ducted air conditioning, alarm security, rainwater tanks
- Double garage with internal access, good street frontage