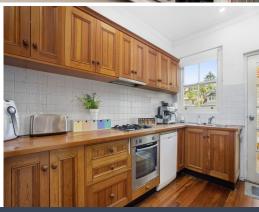

- Expansive living and dining area featuring a fireplace and breath-taking harbour views.
- Large kitchen with gas cooking, dishwasher, and seamless access to a generous terrace
- Two spacious bedrooms with built-in wardrobes; additional sunroom/third bedroom boasting stunning harbour vistas  $\,$
- Modern bathroom, internal laundry, high ceilings, and preserved original timber flooring.
- Shared terrace with direct access to the Manly Scenic Walkway, offering idyllic harbour views.