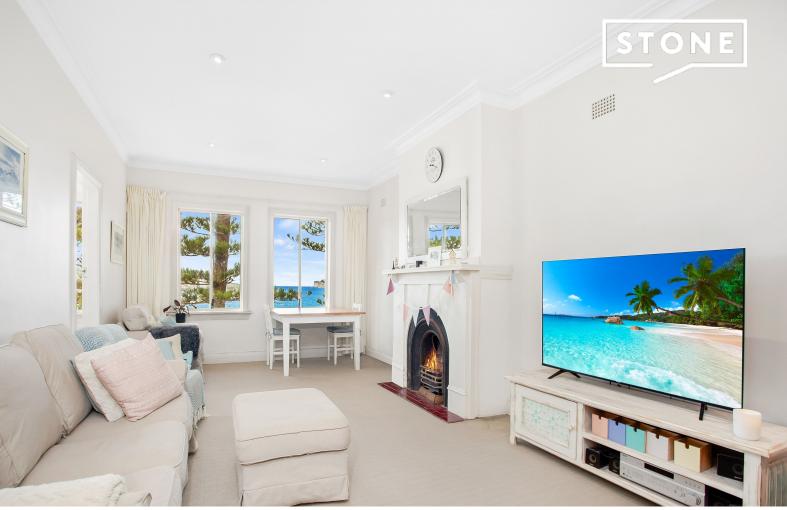

- Expansive living and dining area featuring a fireplace and breath-taking harbour views.
- Large kitchen with gas cooking, dishwasher, and seamless access to a generous terrace
- Two spacious bedrooms with built-in wardrobes; additional sunroom/third bedroom boasting stunning harbour vistas  $\,$
- Modern bathroom, internal laundry, high ceilings, and preserved original timber flooring.
- Shared terrace with direct access to the Manly Scenic Walkway, offering idyllic harbour views.