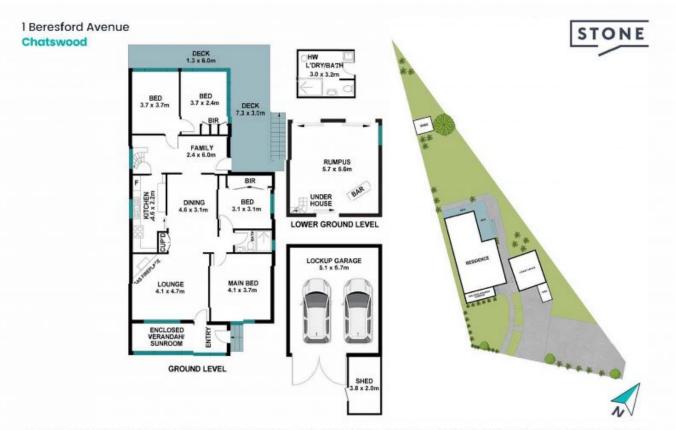

Coveted north to rear aspect, with side lane access
Wide 25 mt (approx) frontage
Gently sloping 756sqm block, with no easements
Original home offering 4 bedrooms, 2 bathrooms
Multiple living areas, and verandah overlooking garden
Walk to Chatswood High, Chatswood Primary and pre-school
Family friendly neighbourhood, surrounded by quality homes
Update and renovate or knock down and build your dream home (STCA)

**Jimmy Psaltis** 0411 129 221

The site plan and floor plan are not to scale; measurements are indicative and in metres, Bushes and trees are placed for illustration purposes. Plans should not be relied on. Interested parties should make and rely on their own enquiries. All other information provided has been collected from reliable sources but cannot be guaranteed for occuracy.