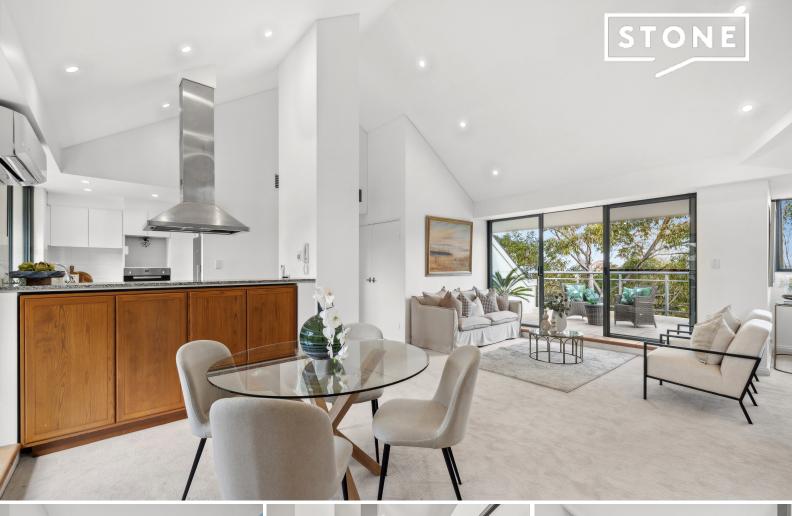

## Penthouse perfection

Resplendent with architectural style and exclusivity, this beautiful penthouse apartment entices with its generous proportions and outstanding design. On the top floor of an exceptional security block, it wows with five balconies, city glimpses, sprawling spaces, a unique flexible mezzanine office and level lift access DLUG. Walk to the station, shops, bus and PLC.

- Top floor of the highly regarded and exclusive collection of apartments Everton Mews

- Refreshed interiors are brimming with light, windows on three sides
- Spacious living and dining under a cathedral ceiling, 2 adjoining balconies
- Sweeping district views and city cameos, reverse cycle a/c, gas bayonets
- Stone topped gas kitchen, powder room, three bedrooms with balconies
- Private master wing with ensuite and large dressing room/walk-in robe and balcony
- Unique mezzanine style home office/sitting room with views, powder room, storage
- Lift access to the double lock up garage, Gordon West Public catchment