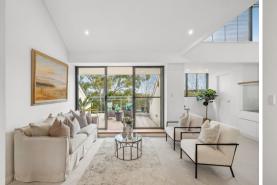

## Penthouse perfection

Resplendent with architectural style and exclusivity, this beautiful penthouse apartment entices with its generous proportions and outstanding design. On the top floor of an exceptional security block, it wows with five balconies, city glimpses, sprawling spaces, a unique flexible mezzanine office and level lift access DLUG. Walk to the station, shops, bus and PLC.

- Top floor of the highly regarded and exclusive collection of apartments Everton Mews

- Refreshed interiors are brimming with light, windows on three sides
- Spacious living and dining under a cathedral ceiling, 2 adjoining balconies
- Sweeping district views and city cameos, reverse cycle a/c, gas bayonets
- Stone topped gas kitchen, powder room, three bedrooms with balconies
- Private master wing with ensuite and large dressing room/walk-in robe and balcony
- Unique mezzanine style home office/sitting room with views, powder room, storage
- Lift access to the double lock up garage, Gordon West Public catchment