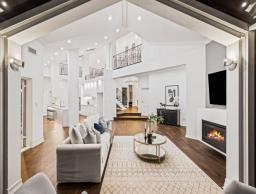

## Luxurious family entertainer in peaceful east side Wahroonga locale

- Open-plan gas kitchen with Calacatta benchtops, Miele & Barazza appliances
- Expansive sleek galley-style butler's pantry/ laundry with auto lighting
- Foyer with seamless flow to chic formal lounge/dining and casual living zones
- Oversized media room with custom-designed cabinetry opens to terrace
- Seven double bedrooms incl Master en suite with bidet, custom designed walk-in
- Family spa bathroom with bidet plus 3 additional bathrooms, all with marble finishes
- North-east rear with level lawns, saltwater pool, spa, terrace, al fresco dining
- Triple garage, storeroom, ducted zoned AC, oak flooring, plantation shutters