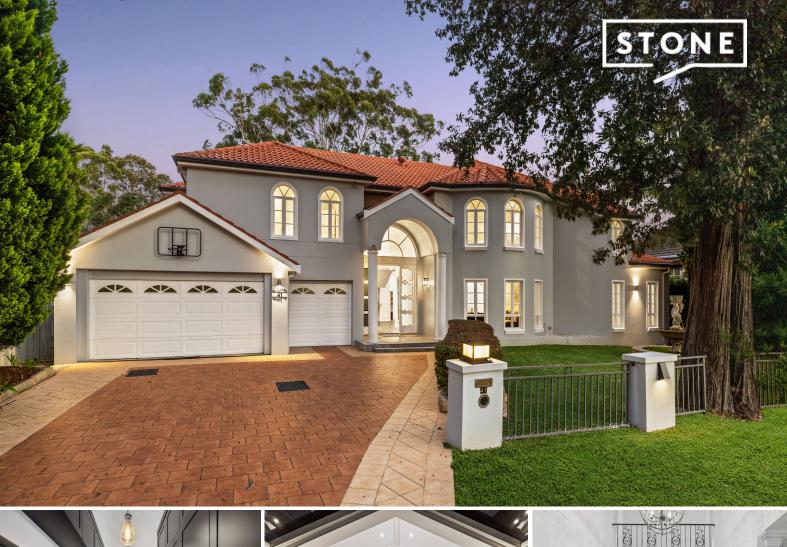

## Luxurious family entertainer in peaceful east side Wahroonga locale

- Open-plan gas kitchen with Calacatta benchtops, Miele & Barazza appliances
- Expansive sleek galley-style butler's pantry/ laundry with auto lighting
- Foyer with seamless flow to chic formal lounge/dining and casual living zones
- Oversized media room with custom-designed cabinetry opens to terrace
- Seven double bedrooms incl Master en suite with bidet, custom designed walk-in
- Family spa bathroom with bidet plus 3 additional bathrooms, all with marble finishes
- North-east rear with level lawns, saltwater pool, spa, terrace, al fresco dining
- Triple garage, storeroom, ducted zoned AC, oak flooring, plantation shutters