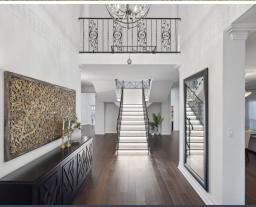

## Luxurious family entertainer in peaceful east side Wahroonga locale

- Open-plan gas kitchen with Calacatta benchtops, Miele & Barazza appliances
- Expansive sleek galley-style butler's pantry/ laundry with auto lighting
- Foyer with seamless flow to chic formal lounge/dining and casual living zones
- Oversized media room with custom-designed cabinetry opens to terrace
- Seven double bedrooms incl Master en suite with bidet, custom designed walk-in
- Family spa bathroom with bidet plus 3 additional bathrooms, all with marble finishes
- North-east rear with level lawns, saltwater pool, spa, terrace, al fresco dining
- Triple garage, storeroom, ducted zoned AC, oak flooring, plantation shutters