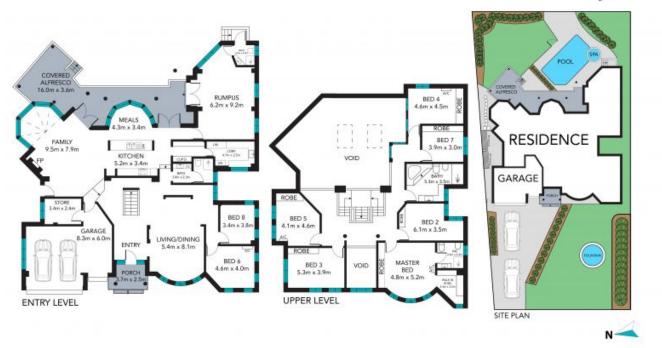

## Wahroonga

Internal area External area Total area(approx) 555m<sup>2</sup> 65m<sup>2</sup> 620m<sup>2</sup>

The site plan and floor plan are not to scale; measurements are indicative and in meters. Bushes and trees are placed for illustration purposes. Plans should not be relied on. Interested parties should make and rely on their own enquirie. All other information provided has been collected from reliable sources but cannot be guaranteed for accuracy.