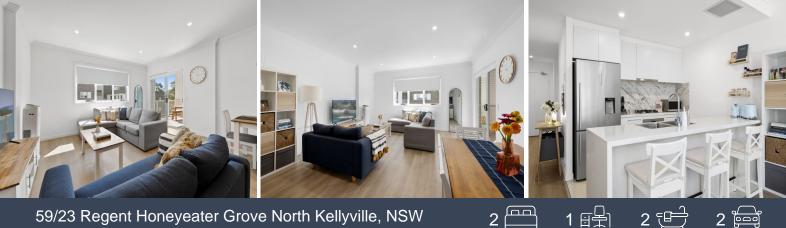

- A feel of space greets you upon entry with an open plan & abundance of natural light
- Stunning timber hybrid flooring in a neutral colour throughout the living areas
- Large study or second living area with double built-in cupboards offering ideal storage
- Designer kitchen with Bosch appliances including stone bench, gas cooktop & dishwasher
- Generous master bedroom with walk-in robe & lux ensuite with large walk-in shower
- Internal European laundry complete with dryer