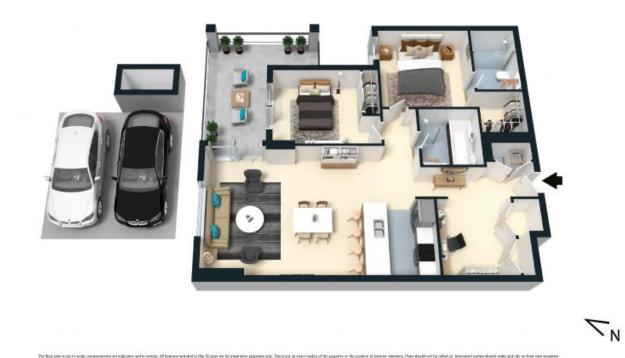

- A feel of space greets you upon entry with an open plan & abundance of natural light
- Stunning timber hybrid flooring in a neutral colour throughout the living areas
- Large study or second living area with double built-in cupboards offering ideal storage
- Designer kitchen with Bosch appliances including stone bench, gas cooktop & dishwasher
- Generous master bedroom with walk-in robe & lux ensuite with large walk-in shower
- Internal European laundry complete with dryer