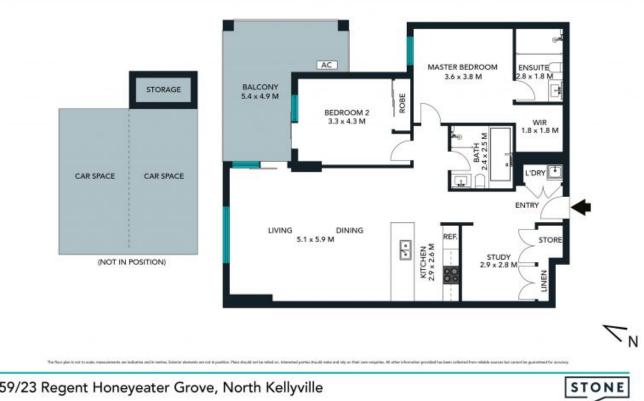

- A feel of space greets you upon entry with an open plan & abundance of natural light
- Stunning timber hybrid flooring in a neutral colour throughout the living areas
- Large study or second living area with double built-in cupboards offering ideal storage
- Designer kitchen with Bosch appliances including stone bench, gas cooktop & dishwasher
- Generous master bedroom with walk-in robe & lux ensuite with large walk-in shower
- Internal European laundry complete with dryer