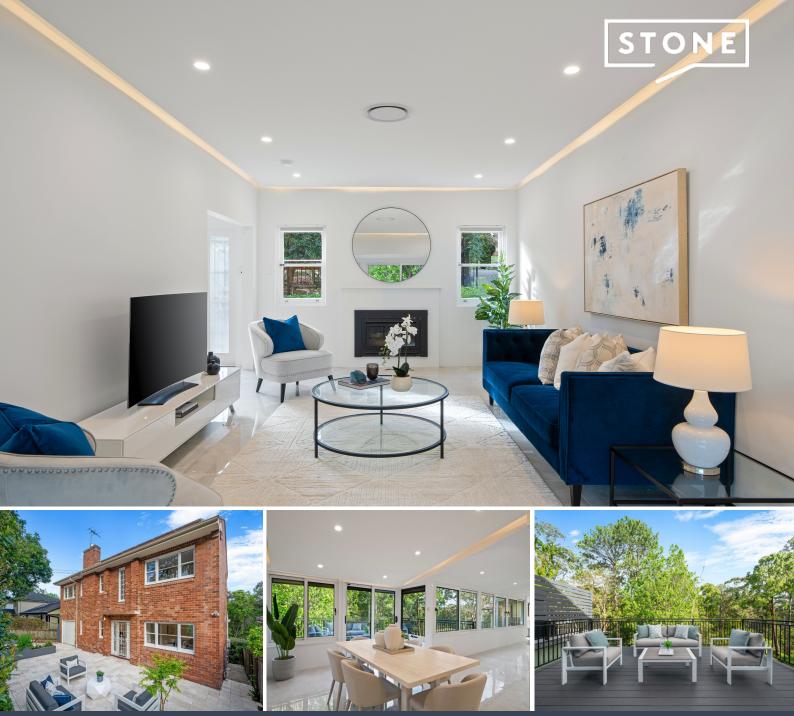

## 36 Abingdon Road Roseville, NSW

## Readymade family lifestyle brims with renovated appeal

- Ready for immediate enjoyment on 866sqm approx. of non-conservation land  $\,$
- Light and spacious throughout, large format tiles, white interior palette
- Open living room with modern gas flame fireplace and plenty of north sunshine
- Versatile dining and family sunroom opens to the leafy serenity of the deck
- Cutting-edge kitchen with engineered stone benchtops, island, meals area
- Bosch gas cooktop, wok burner, oven, dishwasher, ducted rangehood
- Four large bedrooms, modern built-in robes, super-sized master, luxe ensuite
- Luxurious bathrooms, concealed cisterns, illuminated mirrors, vessel basins