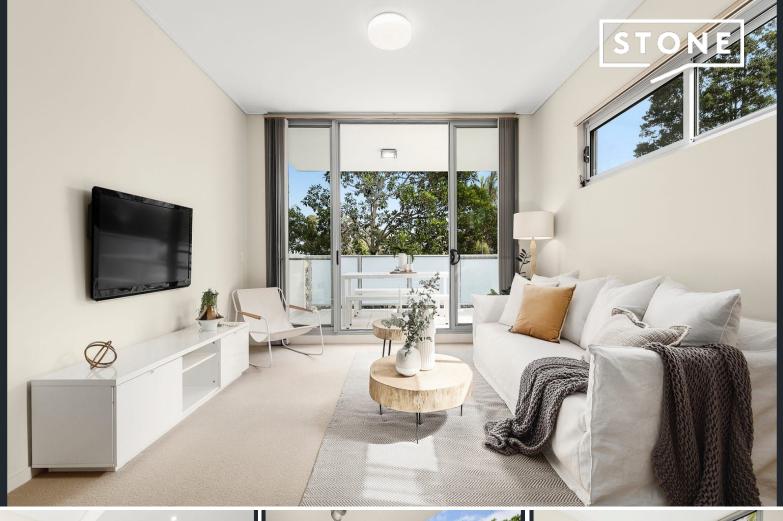

## **APPLICATION APPROVED**

Stylish One Bedroom Plus Study

This one bedroom apartment has a tranquil leafy aspect, ample natural light and includes a separate study room with storage cupboards and privacy. Security complex, security car space this unit is conveniently located with intercom access.

- Spacious combined living and dining filled with natural light.
- Modern gas kitchen with Caesarstone benchtops , Smeg appliances and fridge.
- Spacious, private balcony with sunny aspect
- Plantation Shutters and high windows throughout the property
- Large bedroom with built-ins
- Study area with plenty of built-in storage
- Sleek bathroom with internal European laundry including washing machine and dryer
- Security car space and visitor parking