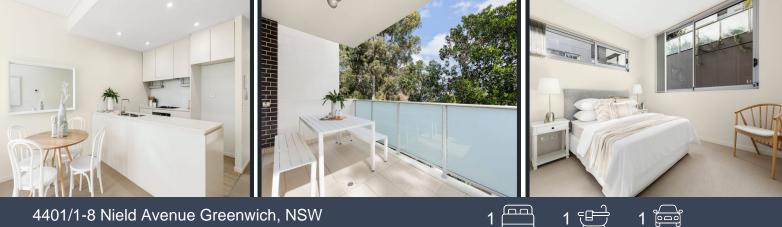

## 4401/1-8 Nield Avenue Greenwich, NSW

- Spacious combined living and dining filled with natural light.
- Modern gas kitchen with Caesarstone benchtops , Smeg appliances and fridge.
- Spacious, private balcony with sunny aspect
- Plantation Shutters and high windows throughout the property
- Large bedroom with built-ins
- Study area with plenty of built-in storage
- Sleek bathroom with internal European laundry including washing machine and dryer
- Security car space and visitor parking