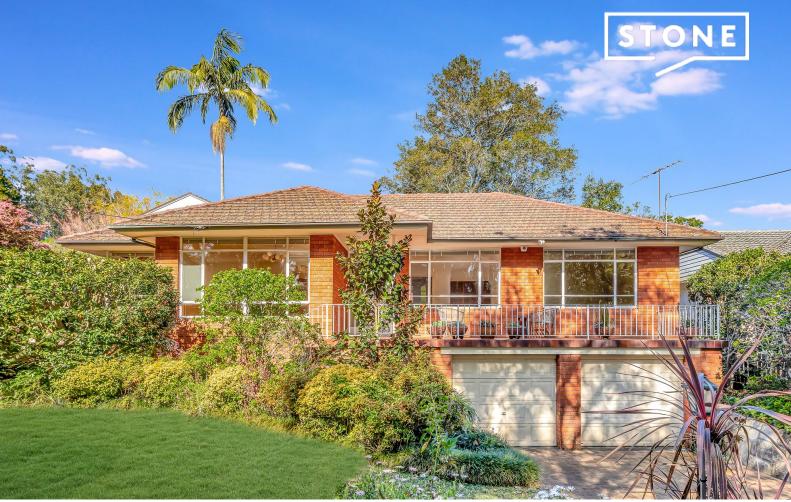

7 Kirkham Street Beecroft, NSW

## **Great Location!**

- Original kitchen with electric cooking and adjoining meal areas.
- Open plan living/dining area
- Timber flooring in bedrooms & living area
- Main bathroom with bathtub and shower. Separate toilet.
- Well established front and back gardens. Single lock up garage
- School Catchments for Beecroft Public School (0.5km), Cheltenham Girls High School (1.1km) and Carlingford High School (2.5km).
- 1.0km to Beecroft Train Station, Bus Stops and Beecroft Place Shopping Centre Please note: Owner is using 1 side of the garage for storage