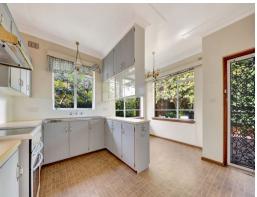

## **Great Location!**

- Original kitchen with electric cooking and adjoining meal areas.
- Open plan living/dining area
- Timber flooring in bedrooms & living area
- Main bathroom with bathtub and shower. Separate toilet.
- Well established front and back gardens. Single lock up garage
- School Catchments for Beecroft Public School (0.5km), Cheltenham Girls High School (1.1km) and Carlingford High School (2.5km).
- 1.0km to Beecroft Train Station, Bus Stops and Beecroft Place Shopping Centre Please note: Owner is using 1 side of the garage for storage