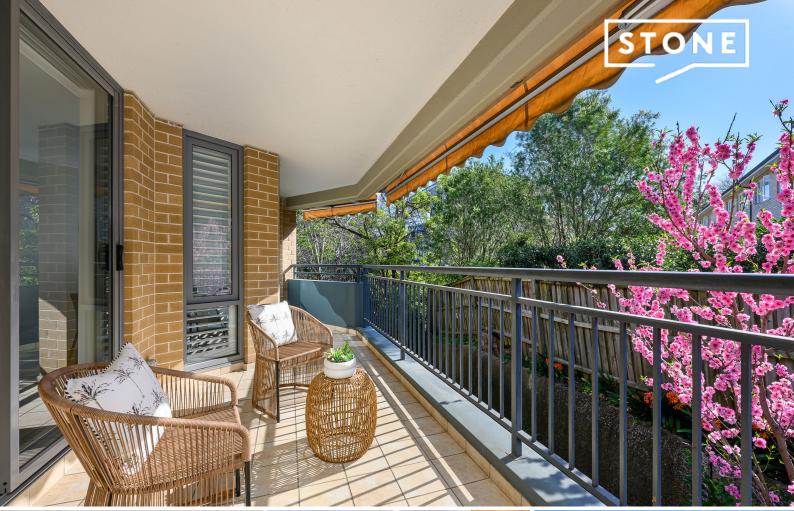

## Rare offering? North facing off-highway position in prestigious Linden

Boasting the absolute premium position within the prestigious Linden complex, this expansive full brick and concrete slab apartment has a rare north-facing off-highway orientation delivering year-round sunshine and increased tranquility. Tightly held by the one owner since brand new, this apartment is perfect for any age group wanting footsteps-to-everything convenience, paired with quality, security, and easy accessibility. Level 500m to rail and 200m to the (new) Coles site. Well-maintained strata with lift.

- Premium north-facing off-highway position in full brick Linden complex
- Open living and dining, glass doors draw plentiful sunshine indoors
- Fluent access to the extra-large covered north balcony with auto awning
- Granite kitchen: pantry cupboard, Smeg gas cooktop, oven, dishwasher
- Two generous bedrooms, built-in/walk-in robes, main ensuite + balcony
- Two well-appointed bathrooms, bath, stone top vanity, laundry with dryer
- Security complex renowned for quality, recent updates, lift to all levels