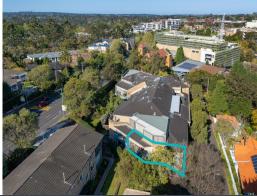

## Rare offering? North facing off-highway position in prestigious Linden

Boasting the absolute premium position within the prestigious Linden complex, this expansive full brick and concrete slab apartment has a rare north-facing off-highway orientation delivering year-round sunshine and increased tranquility. Tightly held by the one owner since brand new, this apartment is perfect for any age group wanting footsteps-to-everything convenience, paired with quality, security, and easy accessibility. Level 500m to rail and 200m to the (new) Coles site. Well-maintained strata with lift.