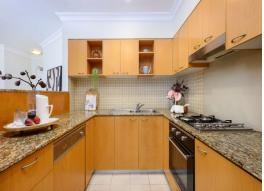

- Premium north-facing off-highway position in full brick Linden complex
- Open living and dining, glass doors draw plentiful sunshine indoors
- Fluent access to the extra-large covered north balcony with auto awning
- Granite kitchen: pantry cupboard, Smeg gas cooktop, oven, dishwasher
- Two generous bedrooms, built-in/walk-in robes, main ensuite + balcony
- Two well-appointed bathrooms, bath, stone top vanity, laundry with dryer
- Security complex renowned for quality, recent updates, lift to all levels