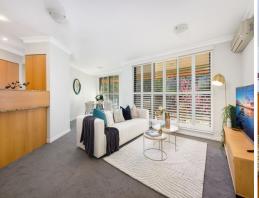

- Premium north-facing off-highway position in full brick Linden complex
- Open living and dining, glass doors draw plentiful sunshine indoors
- Fluent access to the extra-large covered north balcony with auto awning
- Granite kitchen: pantry cupboard, Smeg gas cooktop, oven, dishwasher
- Two generous bedrooms, built-in/walk-in robes, main ensuite + balcony
- Two well-appointed bathrooms, bath, stone top vanity, laundry with dryer
- Security complex renowned for quality, recent updates, lift to all levels