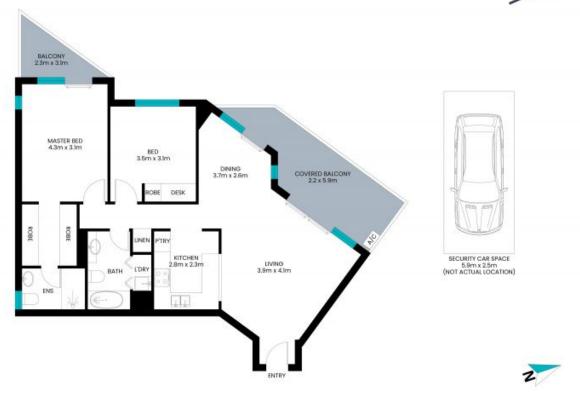

- Premium north-facing off-highway position in full brick Linden complex
- Open living and dining, glass doors draw plentiful sunshine indoors
- Fluent access to the extra-large covered north balcony with auto awning
- Granite kitchen: pantry cupboard, Smeg gas cooktop, oven, dishwasher
- Two generous bedrooms, built-in/walk-in robes, main ensuite + balcony
- Two well-appointed bathrooms, bath, stone top vanity, laundry with dryer
- Security complex renowned for quality, recent updates, lift to all levels

## 221/414 Pacific Highway Lindfield

The site plan and floor plan are not to scale; measurements are indicative and in meters. Bushes and trees are placed for illustration purposes, Plans should not be relied on. Interested parties should make and rely on their own enquiries. All other information provided has been collected from reliable sources but cannot be guaranteed for accuracy.