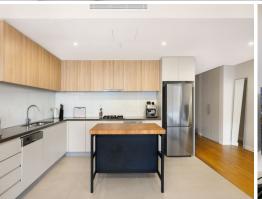

Features include:

- Open-plan living and dining with timber floors and large windows
- Indoor/outdoor flow to a generous balcony perfect for entertaining
- Stylish kitchen with gas cooktop, oven, microwave, and dishwasher
- Two bedrooms with built-in robes, master with ensuite and balcony access
- Two sleek bathrooms with stone finishes and vanity storage
- Internal laundry with dryer
- Secure garage parking, lift, intercom, and ducted air conditioning
- Level 800m (approx.) walk to rail, close to shops and popular eateries