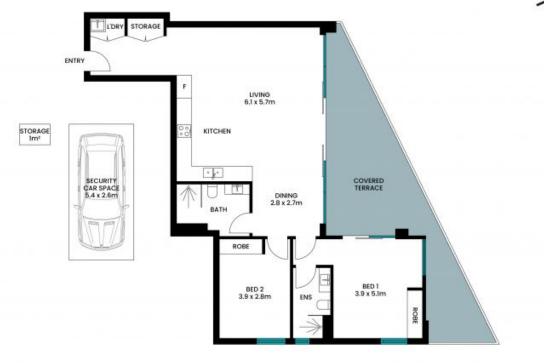

Features include:

- Open-plan living and dining with timber floors and large windows
- Indoor/outdoor flow to a generous balcony perfect for entertaining
- Stylish kitchen with gas cooktop, oven, microwave, and dishwasher
- Two bedrooms with built-in robes, master with ensuite and balcony access
- Two sleek bathrooms with stone finishes and vanity storage
- Internal laundry with dryer
- Secure garage parking, lift, intercom, and ducted air conditioning
- Level 800m (approx.) walk to rail, close to shops and popular eateries

## 401/904 Pacific Highway Gordon

Internal area: 94m²

The site plan and floor plan are not to scale; measurements are indicative and in metres. Bushes and trees are placed for illustration purposes. Plans should not be relied on. Interested parties should make and rely on their own enquiries. All other information provided has been collected from reliable sources but cannot be guaranteed for accuracy.