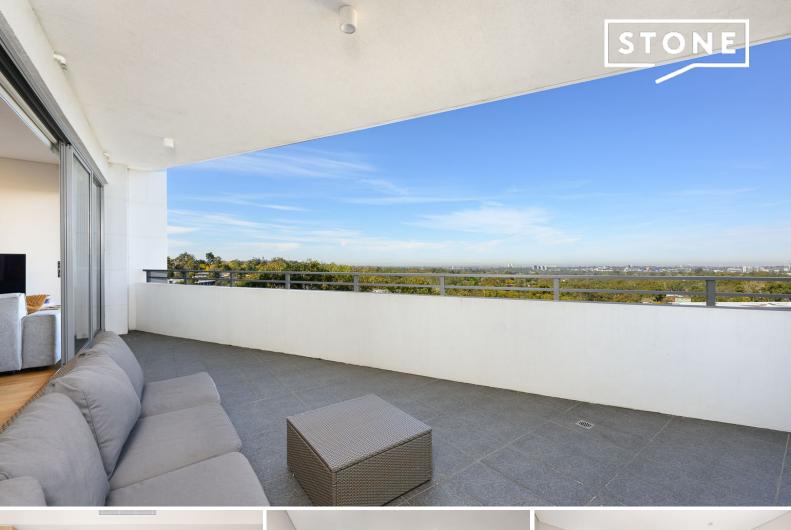

## Rear setting with panoramic views and walk to rail

Set at the rear of the prestigious Vertice building, this stunning apartment boasts panoramic views from the Blue Mountains to Sydney Tower, positioned away from the highway for peace and quiet. Designed for effortless living and entertaining, the chic interiors open seamlessly to a spacious balcony. Convenient vehicle access is via Fitzsimmons Lane with lift service to all levels. Located in the heart of Gordon, it's an easy 800m (approx.) level walk to the rail.

Features include:

- Open-plan living and dining with timber floors and large windows
- Indoor/outdoor flow to a generous balcony perfect for entertaining
- Stylish kitchen with gas cooktop, oven, microwave, and dishwasher
- Two bedrooms with built-in robes, master with ensuite and balcony access
- Two sleek bathrooms with stone finishes and vanity storage
- Internal laundry with dryer
- Secure garage parking, lift, intercom, and ducted air conditioning
- Level 800m (approx.) walk to rail, close to shops and popular eateries