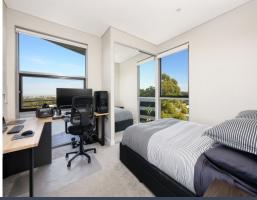

Features include:

- Open-plan living and dining with timber floors and large windows
- Indoor/outdoor flow to a generous balcony perfect for entertaining
- Stylish kitchen with gas cooktop, oven, microwave, and dishwasher
- Two bedrooms with built-in robes, master with ensuite and balcony access
- Two sleek bathrooms with stone finishes and vanity storage
- Internal laundry with dryer
- Secure garage parking, lift, intercom, and ducted air conditioning
- Level 800m (approx.) walk to rail, close to shops and popular eateries