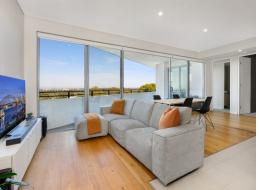

## Rear setting with panoramic views and walk to rail

Set at the rear of the prestigious Vertice building, this stunning apartment boasts panoramic views from the Blue Mountains to Sydney Tower, positioned away from the highway for peace and quiet. Designed for effortless living and entertaining, the chic interiors open seamlessly to a spacious balcony. Convenient vehicle access is via Fitzsimmons Lane with lift service to all levels. Located in the heart of Gordon, it's an easy 800m (approx.) level walk to the rail.

Features include:

- Open-plan living and dining with timber floors and large windows
- Indoor/outdoor flow to a generous balcony perfect for entertaining
- Stylish kitchen with gas cooktop, oven, microwave, and dishwasher
- Two bedrooms with built-in robes, master with ensuite and balcony access
- Two sleek bathrooms with stone finishes and vanity storage
- Internal laundry with dryer
- Secure garage parking, lift, intercom, and ducted air conditioning
- Level 800m (approx.) walk to rail, close to shops and popular eateries