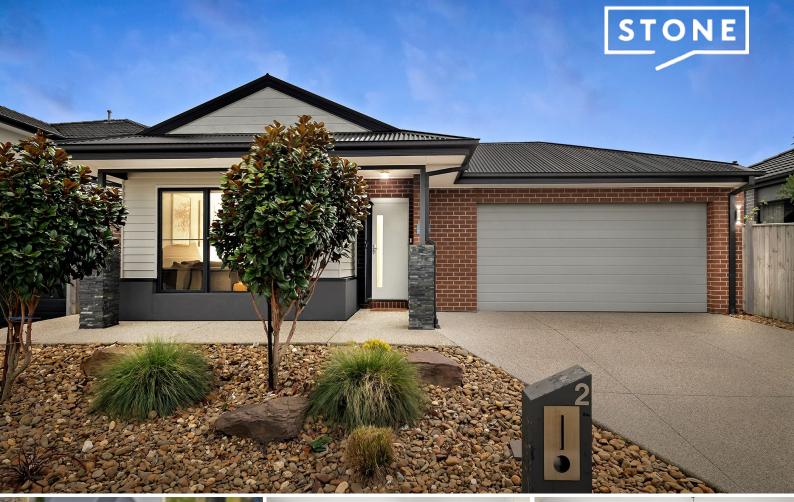

2 Lucknow Drive Beveridge, VIC

## Strike it lucky living on Lucknow

Don't miss your chance to secure this stunning Nostra home?perfectly designed for those who appreciate style and functionality!

From the moment you step inside, you'll be captivated by the light-filled spaces that effortlessly blend indoor and outdoor living.

The heart of the home is the impressive kitchen, with a large walk-in pantry that will make meal prep a breeze. Whether you're entertaining guests or enjoying a quiet evening, the expansive living areas and outdoor space provide the perfect backdrop.

This home offers everything you need:

- 4 generous bedrooms, including a master with dual WIRs and others with BIRs
- Large windows that flood the home with natural light
- A second lounge room, perfect for relaxing or entertaining
- A versatile study/office space for work or hobbies
- Ducted Gas heating, Split system cool