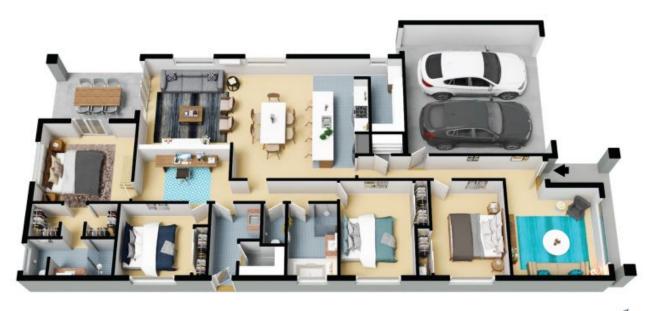

This home offers everything you need:

- 4 generous bedrooms, including a master with dual WIRs and others with BIRs
- Large windows that flood the home with natural light
- A second lounge room, perfect for relaxing or entertaining
- A versatile study/office space for work or hobbies
- Ducted Gas heating, Split system cool

## STONE

The floor plan is not to scale; measurements are indicative and in metres. All features included in this 3D plan are for inspiration purposes only. This is not an exact replica of the property or the position of exterior elements. Plans should not be relied on. Interested parties should make and rely on their own enquiries.