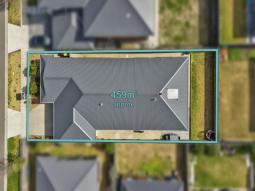

2 Lucknow Drive Beveridge, VIC

## Strike it lucky living on Lucknow

Don't miss your chance to secure this stunning Nostra home?perfectly designed for those who appreciate style and functionality!

From the moment you step inside, you'll be captivated by the light-filled spaces that effortlessly blend indoor and outdoor living.

The heart of the home is the impressive kitchen, with a large walk-in pantry that will make meal prep a breeze. Whether you're entertaining guests or enjoying a quiet evening, the expansive living areas and outdoor space provide the perfect backdrop.

This home offers everything you need:

- 4 generous bedrooms, including a master with dual WIRs and others with BIRs
- Large windows that flood the home with natural light
- A second lounge room, perfect for rela