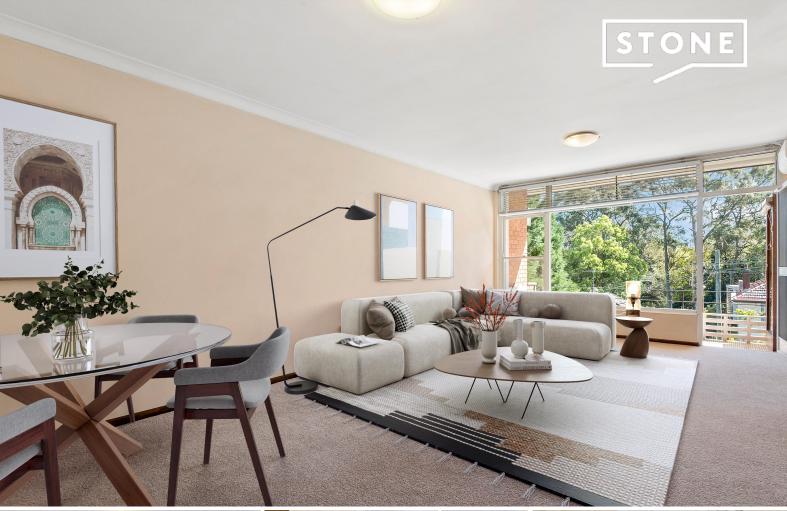

## **Tranquil Sunlit Apartment**

This spacious and light-filled two bedroom apartment offers low-maintenance living. Nestled in a quiet leafy street and set within a whisper quiet block of only 8 apartments, it is conveniently located in the Killara High School catchment zone, and only moments to transport, fabulous local shops and cafes.

- Spacious open-plan living and dining area with air conditioning
- Large sun soaked balcony with leafy outlook off living room
- New carpet and blinds throughout
- Ample storage with built in cabinets in hallway and lounge
- Large kitchen with good storage, electric cooking with new oven and taps
- Two freshly painted oversized bedrooms
- Updated full bathroom with separate bath and shower
- Single garage with internal access, shared laundry, security access with intercom