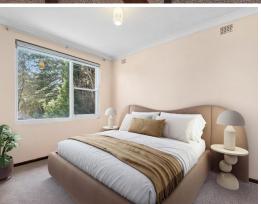

- Spacious open-plan living and dining area with air conditioning
- Large sun soaked balcony with leafy outlook off living room
- New carpet and blinds throughout
- Ample storage with built in cabinets in hallway and lounge
- Large kitchen with good storage, electric cooking with new oven and taps
- Two freshly painted oversized bedrooms
- Updated full bathroom with separate bath and shower
- Single garage with internal access, shared laundry, security access with intercom