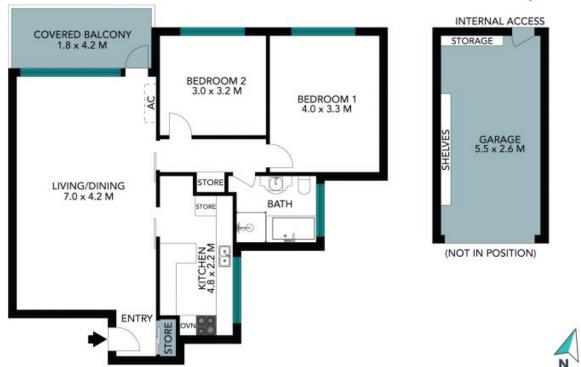

## 7/2 Essex Street Killara

The floor plan is not to scale; measurements are indicative and in metres. All features included in this 3D plan are for inspiration purposes only.

This is not an exact replica of the property or the position of exterior elements. Plans should not be relied on. Interested parties should make and rely on their own enquiries.