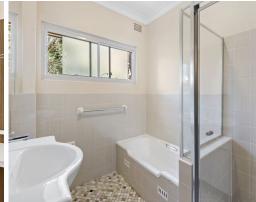

- Spacious open-plan living and dining area with air conditioning
- Large sun soaked balcony with leafy outlook off living room
- New carpet and blinds throughout
- Ample storage with built in cabinets in hallway and lounge
- Large kitchen with good storage, electric cooking with new oven and taps
- Two freshly painted oversized bedrooms
- Updated full bathroom with separate bath and shower
- Single garage with internal access, shared laundry, security access with intercom