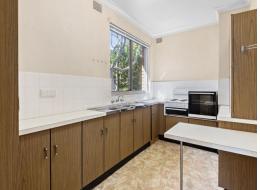

- Spacious open-plan living and dining area with air conditioning
- Large sun soaked balcony with leafy outlook off living room
- New carpet and blinds throughout
- Ample storage with built in cabinets in hallway and lounge
- Large kitchen with good storage, electric cooking with new oven and taps
- Two freshly painted oversized bedrooms
- Updated full bathroom with separate bath and shower
- Single garage with internal access, shared laundry, security access with intercom