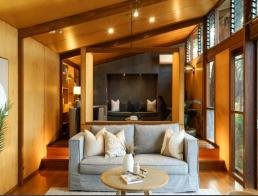

## Captivating treehouse with water views

Elevate your senses with this incredible treehouse offering superb water views and boasting an unrivalled lifestyle experience. You'll instantly feel connected with the enchanting natural surrounds, as smart design blends with artistic vision to create truly harmonious living. With high raked ceilings, large floor to ceiling windows and a myriad of indoor and outdoor spaces to soak up the atmosphere, this home will delight at every turn. The spacious main living area connects to a neat study space and also spills out to the front deck, while the open styled kitchen also provides a direct line of sight to Brisbane Water.