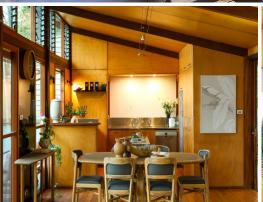

## Captivating treehouse with water views

Elevate your senses with this incredible treehouse offering superb water views and boasting an unrivalled lifestyle experience. You'll instantly feel connected with the enchanting natural surrounds, as smart design blends with artistic vision to create truly harmonious living. With high raked ceilings, large floor to ceiling windows and a myriad of indoor and outdoor spaces to soak up the atmosphere, this home will delight at every turn. The spacious main living area connects to a neat study space and also spills out to the front deck, while the open styled kitchen also provides a direct line of sight to Brisbane Water.