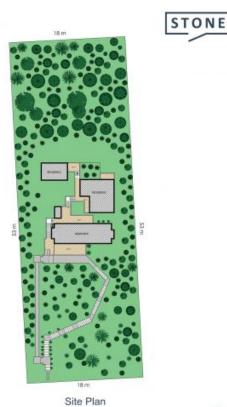

## Terrigal

Internal Living: 118 sqm External Living: 63 sqm Total Living Area: 181 sqm

N

The site plan and floor plan are not to scale; measurements are indicative and in metres. Bushes and trees are placed for illustration purposes. Plans should not be relied on. Interested parties should make and rely on their own enquiries. All other information provided has been collected from reliable sources but cannot be guaranteed for accuracy.