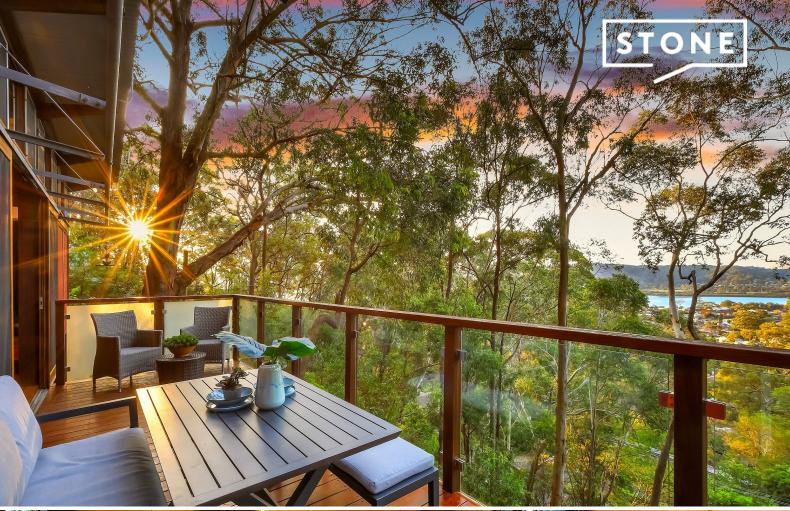

## Captivating treehouse with water views

Elevate your senses with this incredible treehouse offering superb water views and boasting an unrivalled lifestyle experience. You'll instantly feel connected with the enchanting natural surrounds, as smart design blends with artistic vision to create truly harmonious living. With high raked ceilings, large floor to ceiling windows and a myriad of indoor and outdoor spaces to soak up the atmosphere, this home will delight at every turn. The spacious main living area connects to a neat study space and also spills out to the front deck, while the open styled kitchen also provides a direct line of sight to Brisbane Water.

With a north-facing aspect which attracts an abundance of natural light, this idyllic home is well located at the end of a quiet-cul-sac, right next to hiking trails up into Kincumba Mountain Reserve, and yet just around the corner from Green Point shopping village.

- Beautifully framed water views through the trees
- Versatile open plan living with plenty of chill out zones
- Stainless steel kitchen with integrated fridge and large pantry
- Master bedroom with ensuite