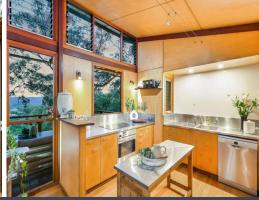

- Beautifully framed water views through the trees
- Versatile open plan living with plenty of chill out zones
- Stainless steel kitchen with integrated fridge and large pantry
- Master bedroom with ensuite