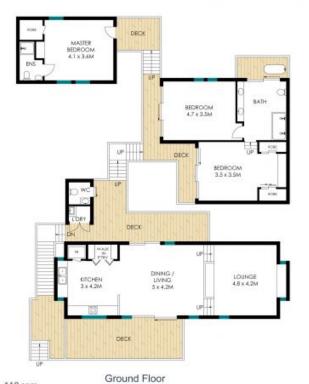

## Terrigal

Internal Living: 118 sqm External Living: 63 sqm Total Living Area: 181 sqm

N

The site plan and floor plan are not to scale; measurements are indicative and in metres. Bushes and trees are placed for illustration purposes. Plans should not be relied on. Interested parties should make and rely on their own enquiries. All other information provided has been collected from reliable sources but cannot be guaranteed for accuracy.