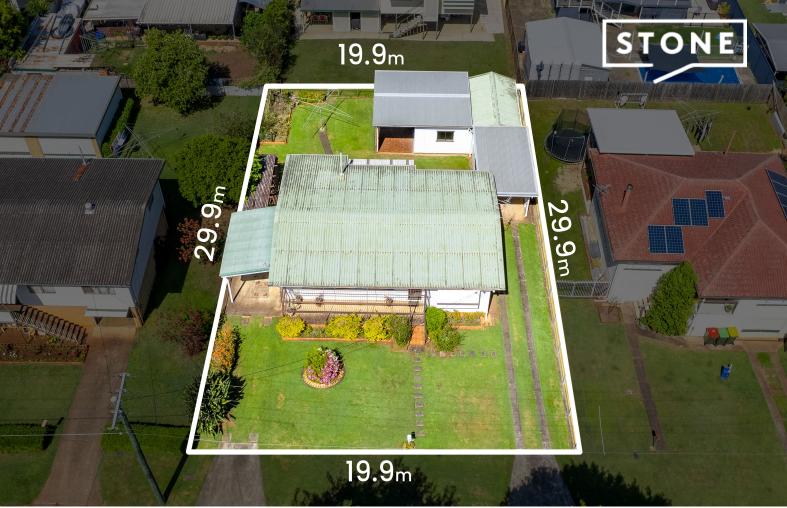

## **Original Gem**

This charming original yet lovingly kept post-war home situated on a large 607sqm block exudes timeless appeal, While still being conveniently close to urban amenities. This home offers a perfect blend of comfort and potential for those seeking to create their own slice of suburban paradise.

- Large 607sqm block
- North / South facing aspect
- Original condition
- Under house storage
- NBN connected
- Work shop
- Triple car accommodation
- Saxon electric hot water system

Price:

Offers over \$770,000