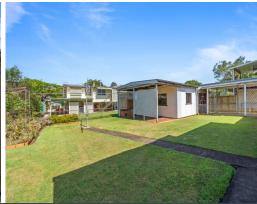

## **Original Gem**

This charming original yet lovingly kept post-war home situated on a large 607sqm block exudes timeless appeal, While still being conveniently close to urban amenities. This home offers a perfect blend of comfort and potential for those seeking to create their own slice of suburban paradise.

- Large 607sqm block
- North / South facing aspect
- Original condition
- Under house storage
- NBN connected
- Work shop
- Triple car accommodation
- Saxon electric hot water system

Price:

Offers over \$770,000