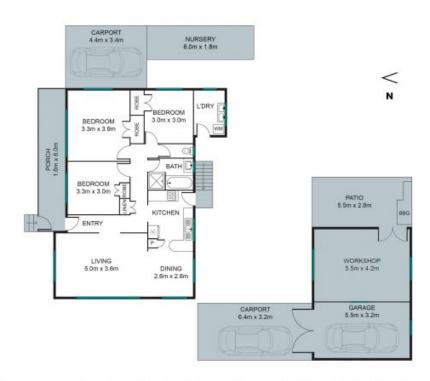

- Large 607sqm block
- North / South facing aspect
- Original condition
- Under house storage
- NBN connected
- Work shop
- Triple car accommodation
- Saxon electric hot water system

Price:

Offers over \$770,000

**Tristan Rowland** 0411 572 970

 INTERNAL
 97 SQM

 EXTERNAL
 115 SQM

 TOTAL
 212 SQM

White every attempt has been made to ensure the accuracy of the floor plan contained here, measurements of doors, windows and rooms are approximate and no responsibility is taken for any error, omission or mis-statement. These alons are for representation purposes only