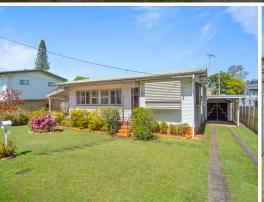

## **Original Gem**

This charming original yet lovingly kept post-war home situated on a large 607sqm block exudes timeless appeal, While still being conveniently close to urban amenities. This home offers a perfect blend of comfort and potential for those seeking to create their own slice of suburban paradise.

- Large 607sqm block
- North / South facing aspect
- Original condition
- Under house storage
- NBN connected
- Work shop
- Triple car accommodation
- Saxon electric hot water system

Price:

Offers over \$770,000