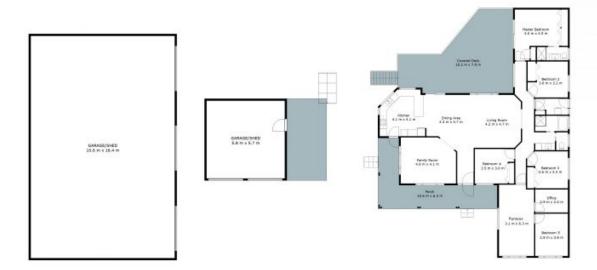

Council Rates: \$2,542.58/year (approx)

Home features include:...

- 5 bedrooms plus study and rumpus room
- 2 bathrooms
- 5.8m x 5.7m garage

**Carlos Peters** 0427 256 570

## 63 Stanley Folkard Place South Kempsey

The site plan and floor plan are not to scale; measurement are indicative in meters. Bushes and trees are placed for illustration purposes. Plans should not be relied on. Interested parties should make and rely on thier own inquiries. All other information provided has been collected from reliable sources but cannot be guaranted for accuracy.