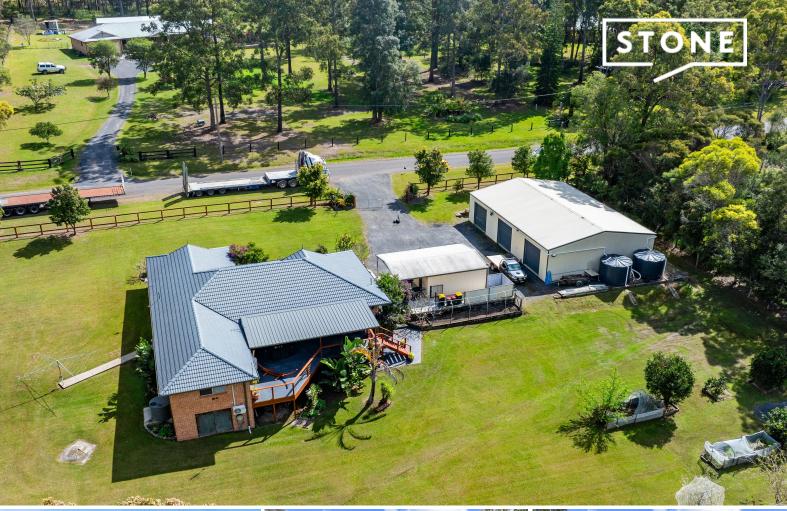

## Big Brick Home In Prime Location

Expose yourself to this jaw-dropping 5-bedroom brick-and-tile home on 1.06Ha (2.6Ac). This exceptional property, designed to support large families, boasts stunning rural outlooks and extensive shedding, making it an ideal retreat for those who love the outdoors. Set amongst the gum trees in a private cul-de-sac location, it offers a haven for those seeking peace whilst still only being moments to town and to some of the best beaches in NSW.

Council Rates: \$2,542.58/year (approx)

Home features include:...

- 5 bedrooms plus study and rumpus room
- 2 bathrooms
- 5.8m x 5.7m garage

**Carlos Peters** 0427 256 570