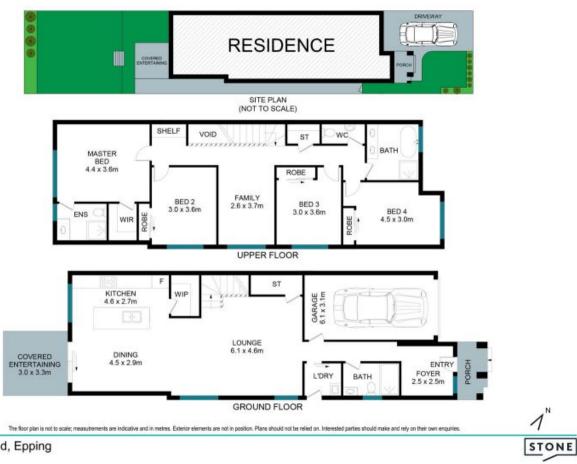

## Spacious and Modern Home in Central Location

A modern family home designed for contemporary living. This stylish property offers the perfect blend of comfort, functionality, and location.

- Spacious open plan living area that flows seamlessly to dining area and kitchen
- Modern kitchen plus a walk-in pantry with well-equipped appliances and island

- Four generous size bedrooms filled with natural light, including a master with ensuite and walk in.

- Additional Family area upstairs or potential for office/study.
- Good size private backyard ideal for entertainment, gardening or simply relaxing
- Internal laundry, under stairs storage and shelf up stairs
- Lock up garage providing storage space and additional car space in the driveway.