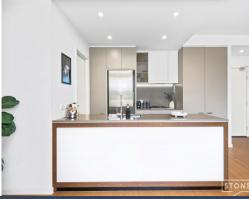

## Key Features

- Open plan with spacious and bright living and dining areas
- Modern kitchen equipped with Smeg gas cooking appliances and ample storage
- 2 good size bedroom, master bedroom features a walk-in wardrobe and an ensuite, while the second bedroom includes a built-in wardrobe
- North-facing balcony fills the living space with natural light and good privacy
- Internal laundry with a dryer
- Air conditioning in the living room
- Secure parking with additional storage cage
- Double security lock to access