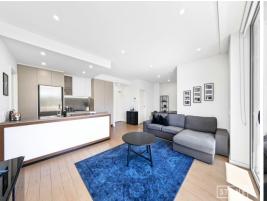

## Stylish modern North-Facing Apartment

Experience modern living at its finest in this exquisite 2-bedroom, 2-bathroom apartment, located in the heart of Royal Shore riverside community, featuring a spacious living, situated in a sought-after location, this residence offers convenience, security, and a vibrant lifestyle, perfect for families and professionals alike.

## Key Features

- Open plan with spacious and bright living and dining areas
- Modern kitchen equipped with Smeg gas cooking appliances and ample storage
- 2 good size bedroom, master bedroom features a walk-in wardrobe and an ensuite, while the second bedroom includes a built-in wardrobe
- North-facing balcony fills the living space with natural light and good privacy
- Internal laundry with a dryer
- Air conditioning in the living room
- Secure parking with additional storage cage
- Double security lock to access