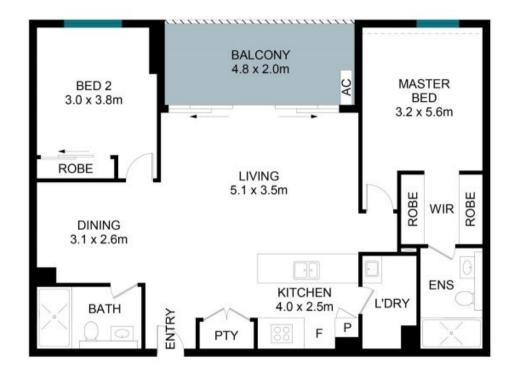

## Key Features

- Open plan with spacious and bright living and dining areas
- Modern kitchen equipped with Smeg gas cooking appliances and ample storage
- 2 good size bedroom, master bedroom features a walk-in wardrobe and an ensuite, while the second bedroom includes a built-in wardrobe
- North-facing balcony fills the living space with natural light and good privacy
- Internal laundry with a dryer
- Air conditioning in the living room
- Secure parking with additional storage cage
- Double security lock to access

The floor plan is not to scale; measurements are indicative and in metres. Exterior elements are not in position. Plans should not be relied on. Interested parties should make and rely on their own enquiries.