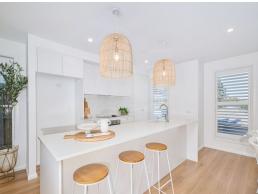

## Built with the heart - Ascot Park - brand new, stylish family home.

"Create with the mind, build with the heart" - that's the ethos of local award-winning builders DM Buildwell. This brand new, contemporary home in Ascot Park is testament to their skill in creating a wonderful stylish and functional 2-storey family home. First floor open-plan living features a spacious light-filled living area, study nook and the kitchen with large stone island incorporating a double sink. This delightful space opens to a covered Alfresco area and a charming low-maintenance coastal garden. Three bedrooms upstairs, one downstairs. Sounds of the bush everywhere.

- Open plan living/dining elegant, hard-wearing hybrid flooring throughout.
- Kitchen including high-end appliances & stone benchtop; compact laundry.
- Main bedroom with ensuite, walk in robe; built-in robes in the other bedrooms
- Ducted air conditioning, ceiling fans, plantation shutters, carpeted bedrooms
- Double garage with epoxy flooring; easy care rear garden, fire pit