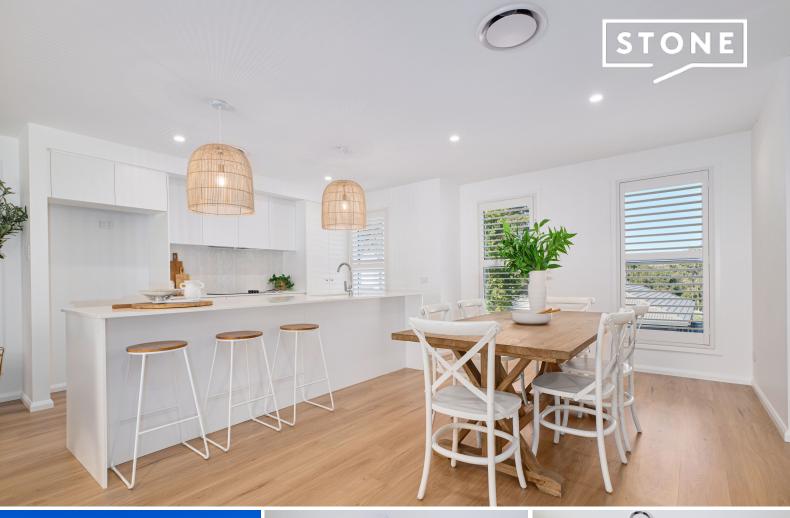

## Built with the heart - Ascot Park - brand new, stylish family home.

"Create with the mind, build with the heart" - that's the ethos of local award-winning builders DM Buildwell. This brand new, contemporary home in Ascot Park is testament to their skill in creating a wonderful stylish and functional 2-storey family home. First floor open-plan living features a spacious light-filled living area, study nook and the kitchen with large stone island incorporating a double sink. This delightful space opens to a covered Alfresco area and a charming low-maintenance coastal garden. Three bedrooms upstairs, one downstairs. Sounds of the bush everywhere.

- Open plan living/dining elegant, hard-wearing hybrid flooring throughout.
- Kitchen including high-end appliances & stone benchtop; compact laundry.
- Main bedroom with ensuite, walk in robe; built-in robes in the other bedrooms
- Ducted air conditioning, ceiling fans, plantation shutters, carpeted bedrooms
- Double garage with epoxy flooring; easy care rear garden, fire pit