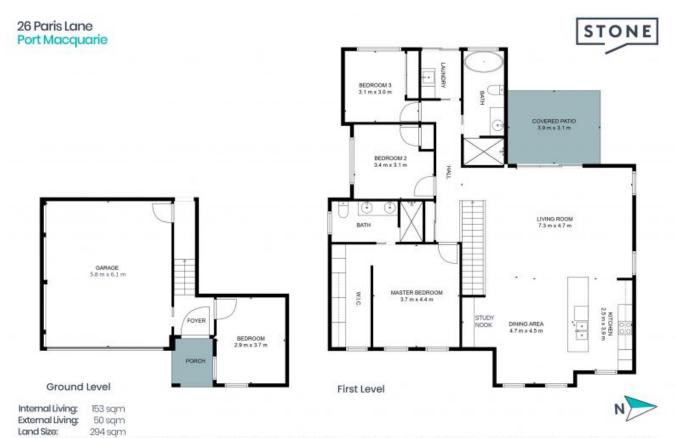

## Built with the heart - Ascot Park - brand new, stylish family home.

"Create with the mind, build with the heart" - that's the ethos of local award-winning builders DM Buildwell. This brand new, contemporary home in Ascot Park is testament to their skill in creating a wonderful stylish and functional 2-storey family home. First floor open-plan living features a spacious light-filled living area, study nook and the kitchen with large stone island incorporating a double sink. This delightful space opens to a covered Alfresco area and a charming low-maintenance coastal garden. Three bedrooms upstairs, one downstairs. Sounds of the bush everywhere.

- Open plan living/dining elegant, hard-wearing hybrid flooring throughout.
- Kitchen including high-end appliances & stone benchtop; compact laundry.
- Main bedroom with ensuite, walk in robe; built-in robes in the other bedrooms
- Ducted air conditioning, ceiling fans, plantation shutters, carpeted bedrooms
- Double garage with epoxy flooring; easy care rear garden, fire pit

The site plan and floor plan are not to scale; measurements are indicative and in metres. Bushes and trees are placed for illustration purposes. Plans should not be relied on. Interested parties should make and rely on their own enquiries. All other information provided has been collected from reliable sources but cannot be guaranteed for accuracy.