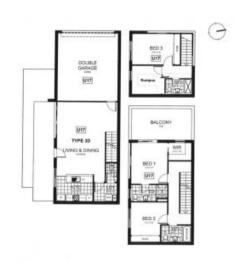

The feature of the home is the open-plan living and dining area, overlooked by your well-equipped contemporary kitchen. The parallel kitchen layout, facing the living space, creates a welcoming hub for meal prep, entertaining, or casual family time.

With a dedicated downstairs laundry and a convenient washroom, the home is designed to streamline daily routines, and is also perfect for hosting guests and loved ones.

This residence offers not only space but also flexibility, only a 1 minute's drive into Franklin Shops and a short drive into Gungahlin Town Centre for shops, restaurants, transport options, outdoor activities, schools and more. Situated over three levels and in a great...