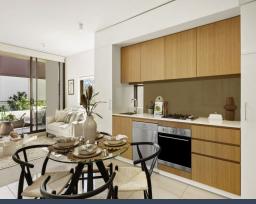

## Features:

- Modern open plan living and dining areas with overlooking internal garden
- Stainless kitchen appliances, dishwasher and gas cooking
- Internal laundry and Air conditioning
- Generous-sized bedroom with built-in wardrobe
- Secure car park entry & exit and storage cage
- Direct access to swimming pool, gym and BBQ ground.
- Great school catchment for Kent Road Public School, Epping Boys High School