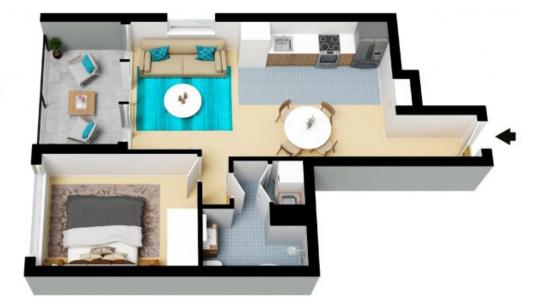

## Features:

- Modern open plan living and dining areas with overlooking internal garden
- Stainless kitchen appliances, dishwasher and gas cooking
- Internal laundry and Air conditioning
- Generous-sized bedroom with built-in wardrobe
- Secure car park entry & exit and storage cage
- Direct access to swimming pool, gym and BBQ ground.
- Great school catchment for Kent Road Public School, Epping Boys High School

Inspect:

血

Saturday, 21st September 2024 10:00 - 10:30 Wednesday, 25th September 2024 5:00 - 5:30

Price:

Just Listed | Contact Agent

The floor plan is not to scale; measurements are indicative and in metres. All features included in this 3D plan are for inspiration purposes only. This is not an exact replica of the property or the position of exterior elements. Plans should not be relied on. Interested parties should make and rely on their own enquiries.