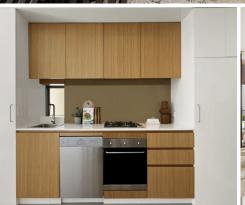

## Features:

- Modern open plan living and dining areas with overlooking internal garden
- Stainless kitchen appliances, dishwasher and gas cooking
- Internal laundry and Air conditioning
- Generous-sized bedroom with built-in wardrobe
- Secure car park entry & exit and storage cage
- Direct access to swimming pool, gym and BBQ ground.
- Great school catchment for Kent Road Public School, Epping Boys High School