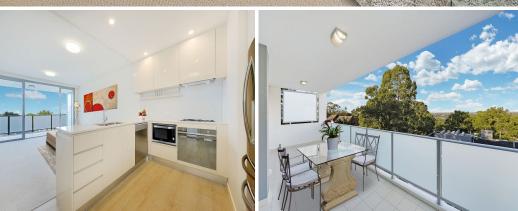

Located on the 4th floor, the spacious interior is stylish and reflects a Scandinavian design influence. The apartment features a modern open floor plan, which is bright and functional.

There is level lift access from the secure basement parking.

Perfect as an executive escape, city bolthole or investment opportunity, this superior apartment is located just a short walk to RNSH, St Leonards Station and direct buses.

Easy access to Crows Nest and Lane Cove villages, It offers a sophisticated, low-maintenance lifestyle.