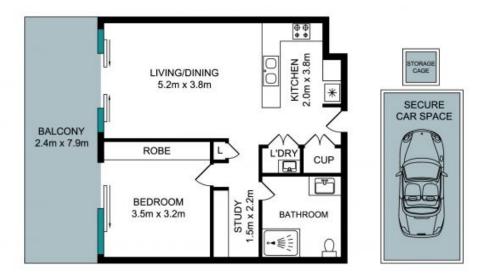

Located on the 4th floor, the spacious interior is stylish and reflects a Scandinavian design influence. The apartment features a modern open floor plan, which is bright and functional.

There is level lift access from the secure basement parking.