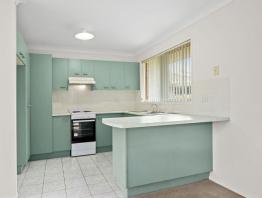

## Featuring:

- Three bedrooms with built in robes
- Generous open plan lounge & dining area with reverse cycle air conditioning
- Light & bright kitchen with ample storage
- Neat bathroom with separate toilet
- Outdoor entertaining with covered rear patio area and small fully fenced yard
- Single Lock-Up Garage