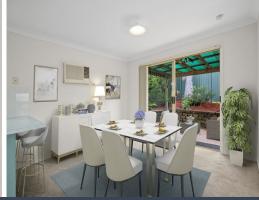

## Featuring:

- Three bedrooms with built in robes
- Generous open plan lounge & dining area with reverse cycle air conditioning
- Light & bright kitchen with ample storage
- Neat bathroom with separate toilet
- Outdoor entertaining with covered rear patio area and small fully fenced yard
- Single Lock-Up Garage