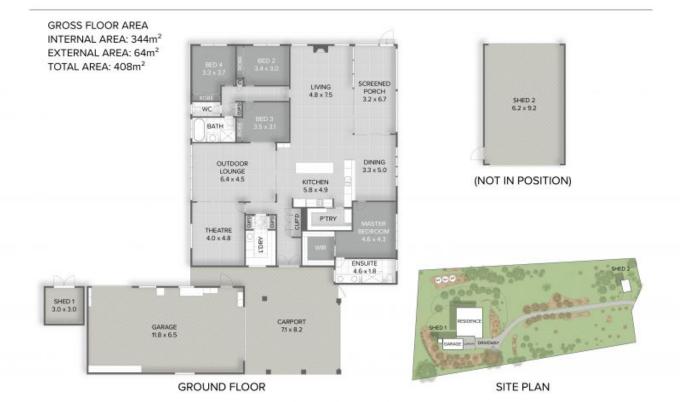

## Stunning Entertainer's Delight!

Lee and Dee Doyle, from Stone Real Estate, welcome you to "Somerfell", 29 Aliza Place, Hazeldean, a luxurious designer home crafted by Hepner Homes of Woodford.

A masterpiece of architectural prowess awaits in this 346 sqm residence, set upon 1.05ha of landscaped, elevated land. The property is a bespoke design and has been built with top-quality fixtures and fittings throughout.

Masterful Retreat

The master bedroom, adorned with a huge walk-in robe, a classy ensuite with "his and hers" sinks, a spacious double shower, and a loo with an awesome view!

**Elegantly Appointed** 

**Entertainment Oasis** 

Embrace the allure of the theatre room with its projector setup, while the huge open-plan  $\ldots$ 

Inspect:

Price:

**Dee Doyle** 0407 725 626

Saturday, 21st September 2024 10:00 - 11:00

ALL OFFERS FROM \$1,675,000